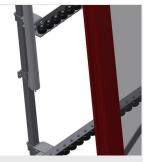

## Roller conveyor height adjustment

Lower roller conveyor height can be adjusted by means of adjustable feet