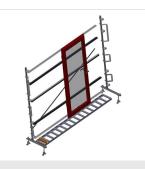

# VERTICAL ROLLER CONVEYORS

Vertical roller conveyor for transportation and storage of window elements

- Stable steel construction
- Expandable using modular system design
- Vertical roller conveyor for smooth transportation and storage of window elements
- Easy handling of window elements
- Every roller conveyor unit is 4,000 mm long
- Roller conveyor divided into three parts
- Plastic slide bars top and bottom
- Three mini-roller conveyors with rubber rollers, diameter 50 mm
- Basic unit without end rack

The right to make technical alterations is reserved.

1

17/09/2025

Vertical roller conveyor VR 4003

**Support rollers** 

Rollers throughout, Roller conveyor divided into three parts, 3x 120 mm. Roller conveyor units, 2,000 mm, 3,000 mm and 4,000 mm long