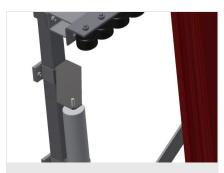

17/09/2025

Mini-roller conveyor height adjustment

Mini-roller conveyor height is adjustable

**End rack** 

End rack is mandatory at end of line

**End stop** 

End stop Rb = 3x 120 mm