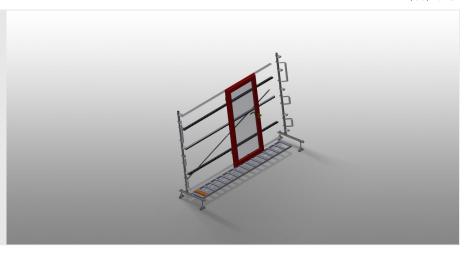

# VERTICAL ROLLER CONVEYORS

Vertical roller conveyor for transportation and storage of window elements

- Stable steel construction
- Expandable using modular system design
- Vertical roller conveyor for smooth transportation and storage of window elements
- Easy handling of window elements
- Every roller conveyor unit is 4,000 mm long
- Roller conveyor divided into three parts
- Plastic slide bars top and bottom
- Three mini-roller conveyors with rubber rollers, diameter 50 mm
- Basic unit without end rack

The right to make technical alterations is reserved.

1

17/09/2025

Vertical roller conveyor VR 4003

**Support rollers** 

Rollers throughout, Roller conveyor divided into three parts, 3x 120 mm. Roller conveyor units, 2,000 mm, 3,000 mm and 4,000 mm long