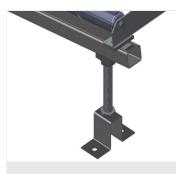

## Roller conveyor height adjustment

Lower roller conveyor height can be adjusted by means of adjustable feet