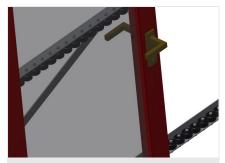

#### **Profile protectors**

Profile protectors for support rollers  $3x\ 120$  mm (Alum./33 x and Alum./48 x). Support rollers covered with protective tubing

Tel +49 7041-14-184 sales@elumatec.com www.elumatec.com The right to make technical alterations is reserved.

17/09/2025

Mini-roller conveyor height adjustment

Mini-roller conveyor height is adjustable

**End rack** 

End rack is mandatory at end of line

**End stop** 

End stop Rb = 3x 120 mm