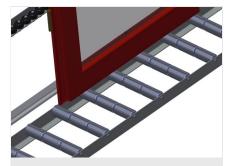

The right to make technical alterations is reserved.

1

17/09/2025

Vertical roller conveyor VR 4003

**Support rollers** 

Rollers throughout, Roller conveyor divided into three parts, 3x 120 mm. Roller conveyor units, 2,000 mm, 3,000 mm and 4,000 mm long

Mini-roller conveyor

Three mini-roller conveyors with rubber rollers, diameter 50 mm

**Back support** 

Rear back support with plastic slide bars, top and bottom