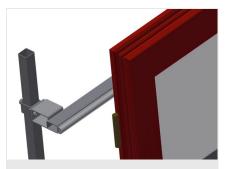

Mini-roller conveyor

Three mini-roller conveyors with rubber rollers, diameter 50 mm

**Back support** 

Rear back support with plastic slide bars, top and bottom

## Additional mini-roller conveyors

Additional mini-roller conveyors with rubber rollers top/bottom

elumatec AG Pinacher Straße, 61 75417 Mühlacker Germany Tel +49 7041-14-184 sales@elumatec.com www.elumatec.com The right to make technical alterations is reserved.