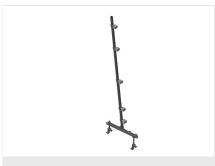

# VERTICAL ROLLER CONVEYORS

Vertical roller conveyor for transportation and storage of window elements

- Stable steel construction
- Expandable using modular system design
- Vertical roller conveyor for smooth transportation and storage of window elements
- Easy handling of window elements
- Every roller conveyor unit is 4,000 mm long
- Roller conveyor divided into three parts
- Plastic slide bars top and bottom
- Three mini-roller conveyors with rubber rollers, diameter 50 mm
- Basic unit without end rack

The right to make technical alterations is reserved.

1

17/09/2025

Vertical roller conveyor VR 4003

**Support rollers** 

Rollers throughout, Roller conveyor divided into three parts, 3x 120 mm. Roller conveyor units, 2,000 mm, 3,000 mm and 4,000 mm long