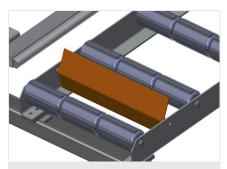

Mini-roller conveyor

Three mini-roller conveyors with rubber rollers, diameter 50 mm

**Back support** 

Rear back support with plastic slide bars, top and bottom