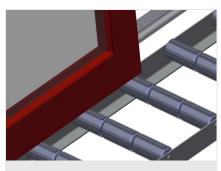

The right to make technical alterations is reserved.

1

17/09/2025

Vertical roller conveyor VR 4003

**Support rollers** 

Rollers throughout, Roller conveyor divided into three parts, 3x 120 mm. Roller conveyor units, 2,000 mm, 3,000 mm and 4,000 mm long

#### **Profile protectors**

Profile protectors for support rollers  $3x\ 120$  mm (Alum./33 x and Alum./48 x). Support rollers covered with protective tubing

Tel +49 7041-14-184 sales@elumatec.com www.elumatec.com The right to make technical alterations is reserved.