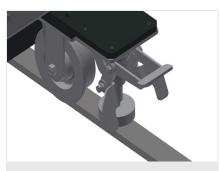

#### Grip

Grip makes pushing the roller conveyor on the rails easy

### **Mobility unit**

Mobility unit with flanged rollers and fixing brake

elumatec AG Pinacher Straße, 61 75417 Mühlacker Germany Tel +49 7041-14-184 sales@elumatec.com www.elumatec.com The right to make technical alterations is reserved.