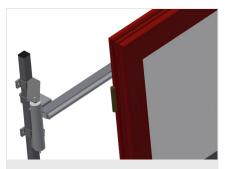

Mini-roller conveyor

Three mini-roller conveyors with rubber rollers, diameter 50 mm

**Back support** 

Rear back support with plastic slide bars, top and bottom