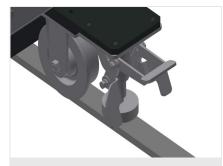

#### Grip

Grip makes pushing the roller conveyor on the rails easy

### **Mobility unit**

Mobility unit with flanged rollers and fixing brake

elumatec AG Pinacher Straße, 61 75417 Mühlacker Germany Tel +49 7041-14-184 sales@elumatec.com www.elumatec.com The right to make technical alterations is reserved.