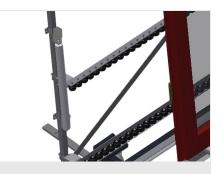

#### Grip

Grip makes pushing the roller conveyor on the rails easy

### **Mobility unit**

Mobility unit with flanged rollers and fixing brake

elumatec AG Pinacher Straße, 61 75417 Mühlacker Germany Tel +49 7041-14-184 sales@elumatec.com www.elumatec.com The right to make technical alterations is reserved.