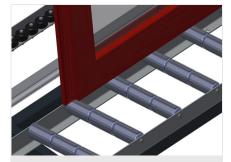

The right to make technical alterations is reserved.

1

17/09/2025

Vertical roller conveyor VR 4003 F

**Support rollers** 

Rollers throughout, Roller conveyor divided into three parts, 3x 120 mm. Roller conveyor units, 2,000 mm, 3,000 mm and 4,000 mm long

Mini-roller conveyor

Three mini-roller conveyors with rubber rollers, diameter 50 mm

**Back support** 

Rear back support with plastic slide bars, top and bottom