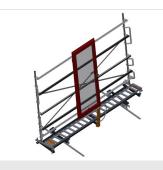

# VERTICAL ROLLER CONVEYORS

Vertical roller conveyor for transportation of window elements

- Stable steel construction
- Vertical roller conveyor for smooth transportation to the next work task as well as for transportation to storage and sorting of the finished windows
- Easy handling of window elements
- Every roller conveyor unit is 4,000 mm long
- Plastic slide bars top and bottom
- Three mini-roller conveyors with rubber rollers, diameter 50 mm
- Basic unit with end rack
- Vertical roller conveyor on rails with flanged rollers, mobile

### VR 4003 F / VERTICAL ROLLER CONVEYORS

- Length 4,000 mm
- Width 1,000 mm
- Height 2,490 mm
- Support rollers divided into three parts 3 x 120 mm
- Unit height 2,100 mm
- Load 200 kg
- Weight 200 kg