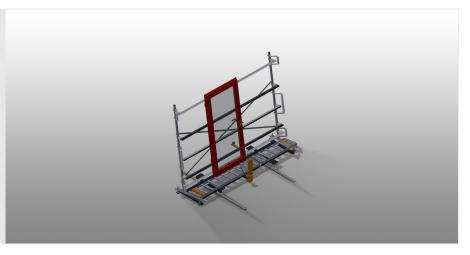

# VERTICAL ROLLER CONVEYORS

Vertical roller conveyor for transportation of window elements

- Stable steel construction
- Vertical roller conveyor for smooth transportation to the next work task as well as for transportation to storage and sorting of the finished windows
- Easy handling of window elements
- Every roller conveyor unit is 4,000 mm long
- Plastic slide bars top and bottom
- Three mini-roller conveyors with rubber rollers, diameter 50 mm
- Basic unit with end rack
- Vertical roller conveyor on rails with flanged rollers, mobile

The right to make technical alterations is reserved.

1

17/09/2025

Vertical roller conveyor VR 4003 F

**Support rollers** 

Rollers throughout, Roller conveyor divided into three parts, 3x 120 mm. Roller conveyor units, 2,000 mm, 3,000 mm and 4,000 mm long