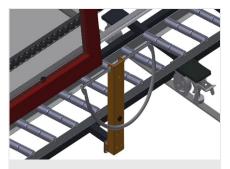

The right to make technical alterations is reserved.

1

17/09/2025

Vertical roller conveyor VR 4003 F

**Support rollers** 

Rollers throughout, Roller conveyor divided into three parts, 3x 120 mm. Roller conveyor units, 2,000 mm, 3,000 mm and 4,000 mm long