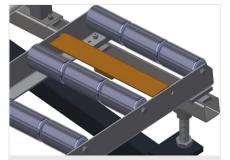

The right to make technical alterations is reserved.

1

17/09/2025

Vertical roller conveyor VR 4003 F

**Support rollers** 

Rollers throughout, Roller conveyor divided into three parts, 3x 120 mm. Roller conveyor units, 2,000 mm, 3,000 mm and 4,000 mm long

Mini-roller conveyor

Three mini-roller conveyors with rubber rollers, diameter 50 mm

**Back support** 

Rear back support with plastic slide bars, top and bottom