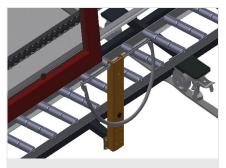

Mini-roller conveyor

Three mini-roller conveyors with rubber rollers, diameter 50 mm

Support

Rear support with plastic slide bars, top and bottom