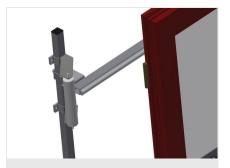

er conveyors with rubber rollers, diameter 50 mm
- Basic unit with end rack
- Vertical roller conveyor on rails with flanged rollers, mobile
- Roller conveyor can be rotated 360°

#### **Options**

- Rail, 2.0 m, left and right
- End stop for VR
- Lead-in roller for VR
- Profile protectors for support rollers (Alum.)

elumatec AG Pinacher Straße, 61 75417 Mühlacker Germany

Tel +49 7041-14-184 sales@elumatec.com

The right to make technical alterations is reserved.

1

# **elumatec**

#### **TECHNICAL SHEET**

17/09/2025



Vertical roller conveyor with mobility and rotation mechanism VR 4003 DF



Support rollers

Rollers throughout, support roller width 3x 120 mm.Roller conveyor unit, 4,000 mm long



Mini-roller conveyor

Three mini-roller conveyors with rubber rollers, diameter 50 mm



Support

Rear support with plastic slide bars, top and bottom



#### Grip

Grip makes pushing the roller conveyor on the rails easy



#### **Mobility unit**

Mobility unit with flanged rollers and fixing brake



elumatec AG Pinacher Straße, 61 75417 Mühlacker Germany Tel +49 7041-14-184 sales@elumatec.com www.elumatec.com The right to make technical alterations is reserved.

## *elumatec*

### **TECHNICAL SHEET**

17/09/2025



Rails

Rails, 2.0 m, left and right



**End stop** 

End stop Rb=3x120 mm for VR



Lead-in rollers

Protective rollers for beginning or end of roller conveyor



#### **Profile protectors**

Profile protectors for support rollers  $3x\ 120$  mm (Alum./48x and Alum./63 x). Support rollers covered with protective tubing



## Additional mini-roller conveyors

A