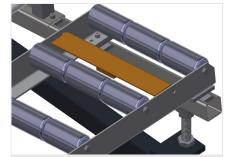

#### **TECHNICAL SHEET**

17/09/2025

Vertical roller conveyor with mobility and rotation mechanism VR 4003 DF

Support rollers

Rollers throughout, support roller width 3x 120 mm.Roller conveyor unit, 4,000 mm long

Mini-roller conveyor

Three mini-roller conveyors with rubber rollers, diameter 50 mm

Support

Rear support with plastic slide bars, top and bottom