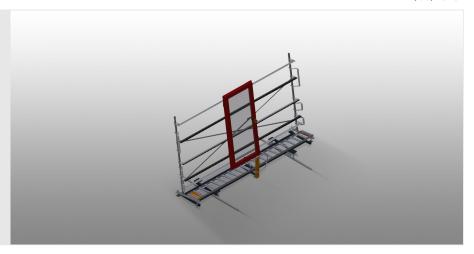

## VERTICAL ROLLER CONVEYORS

- Stable steel construction
- Vertical roller conveyor for smooth transportation to the next work task as well as for transportation to storage and sorting of the finished windows
- Easy handling of window elements
- Every roller conveyor unit is 4,000 mm long
- Plastic slide bars top and bottom
- Three mini-roller conveyors with rubber rollers, diameter 50 mm
- Basic unit with end rack
- Vertical roller conveyor on rails with flanged rollers, mobile
- Roller conveyor can be rotated 360°

#### **TECHNICAL SHEET**

17/09/2025

Vertical roller conveyor with mobility and rotation mechanism VR 4003 DF

Support rollers

Rollers throughout, support roller width 3x 120 mm.Roller conveyor unit, 4,000 mm long

#### VR 4003 DF / VERTICAL ROLLER CONVEYORS

- Length 4,000 mm
- Width 1,000 mm
- Height 2,490 mm
- Support rollers divided into three parts 3 x 120 mm
- Unit height 2,100 mm
- Load 200 kg
- Weight 240 kg