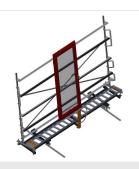

#### **TECHNICAL SHEET**

17/09/2025

Vertical roller conveyor with mobility and rotation mechanism VR 4003 DF

Support rollers

Rollers throughout, support roller width 3x 120 mm.Roller conveyor unit, 4,000 mm long

#### VR 4003 DF / VERTICAL ROLLER CONVEYORS

- Length 4,000 mm
- Width 1,000 mm
- Height 2,490 mm
- Support rollers divided into three parts 3 x 120 mm
- Unit height 2,100 mm
- Load 200 kg
- Weight 240 kg