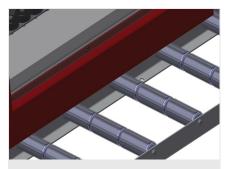

#### **Profile protectors**

Profile protectors for support rollers  $3x\ 120$  mm (Alum./48x and Alum./63 x). Support rollers covered with protective tubing