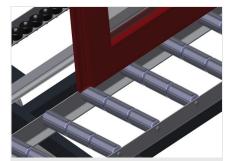

Mini-roller conveyor

Three mini-roller conveyors with rubber rollers, diameter 50 mm

Support

Rear support with plastic slide bars, top and bottom

## Additional mini-roller conveyors

Additional mini-roller conveyors with rubber rollers top/bottom