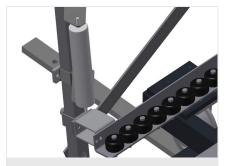

#### Grip

Grip makes pushing the roller conveyor on the rails easy

#### **Mobility unit**

Mobility unit with flanged rollers and fixing brake

elumatec AG Pinacher Straße, 61 75417 Mühlacker Germany Tel +49 7041-14-184 sales@elumatec.com www.elumatec.com The right to make technical alterations is reserved.