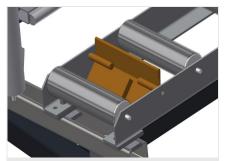

## **TECHNICAL SHEET**

17/09/2025

Vertical roller conveyor VR 4000 F

Support rollers

Rollers throughout, support roller width 200 mm.Roller conveyor units, 2,000 mm,3,000 mm and 4,000 mm long

Mini-roller conveyor

Three mini-roller conveyors with rubber rollers, diameter 50 mm

**Back support** 

Rear back support with plastic slide bars, top and bottom