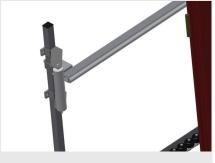

it is 4,000 mm long
- Plastic slide bars top and bottom
- Three mini-roller conveyors with rubber rollers, diameter 50 mm
- Basic unit with end rack
- Vertical roller conveyor on rails with flanged rollers, mobile

#### **Options**

- Rail, 2.0 m, left and right
- End stop for VR
- Lead-in roller for VR
- Profile protectors for support rollers (Alum.)

elumatec AG Pinacher Straße, 61 75417 Mühlacker Germany Tel +49 7041-14-184 sales@elumatec.com

The right to make technical alterations is reserved.

1



## **TECHNICAL SHEET**

17/09/2025



Vertical roller conveyor VR 4000 F



Support rollers

Rollers throughout, support roller width 200 mm.Roller conveyor units, 2,000 mm,3,000 mm and 4,000 mm long



Mini-roller conveyor

Three mini-roller conveyors with rubber rollers, diameter 50 mm



**Back support** 

Rear back support with plastic slide bars, top and bottom



#### Grip

Grip makes pushing the roller conveyor on the rails easy



#### **Mobility unit**

Mobility unit with flanged rollers and fixing brake



elumatec AG Pinacher Straße, 61 75417 Mühlacker Germany Tel +49 7041-14-184 sales@elumatec.com www.elumatec.com The right to make technical alterations is reserved.

# elumatec

## **TECHNICAL SHEET**

17/09/2025



Rails

Rails, 2.0 m, left and right



**End stop** 

End stop Rb = 200 mm



### **Profile protectors**

Profile protectors for support rollers 200 mm (Alum./11 x, Alum./16 x and Alum./21 x). Support rollers covered with protective tubing



#### Lead-in rollers

Protective rollers for beginning or end of roller conveyor L = 500 mm (pair) L = 250 mm