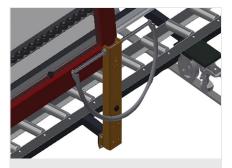

Three mini-roller conveyors with rubber rollers, diameter 50 mm

**Back support** 

Rear back support with plastic slide bars, top and bottom