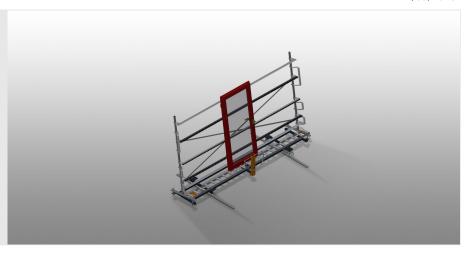

## **TECHNICAL SHEET**

17/09/2025

VERTICAL ROLLER CONVEYORS

Vertical roller conveyor for transportation of window elements

- Stable steel construction
- Vertical roller conveyor for smooth transportation to the next work task as well as for transportation to storage and sorting of the finished windows
- Easy handling of window elements
- Every roller conveyor unit is 4,000 mm long
- Plastic slide bars top and bottom
- Three mini-roller conveyors with rubber rollers, diameter 50 mm
- Basic unit with end rack
- Vertical roller conveyor on rails with flanged rollers, mobile

## VR 4000 F / VERTICAL ROLLER CONVEYORS

- Length 4,000 mm
- Width 1,000 mm
- Height 2,490 mm
- Support roller width 200 mm
- Unit height 2,100 mm
- Load 200 kg
- Weight 200 kg