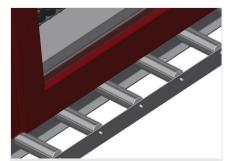

## **TECHNICAL SHEET**

17/09/2025

Vertical roller conveyor VR 4000 F

Support rollers

Rollers throughout, support roller width 200 mm.Roller conveyor units, 2,000 mm,3,000 mm and 4,000 mm long

Mini-roller conveyor