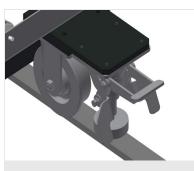

## **TECHNICAL SHEET**

17/09/2025

Vertical roller conveyor VR 4000 F

Support rollers

Rollers throughout, support roller width 200 mm.Roller conveyor units, 2,000 mm,3,000 mm and 4,000 mm long

Mini-roller conveyor