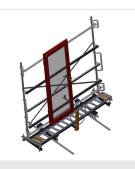

## **TECHNICAL SHEET**

17/09/2025

VERTICAL ROLLER CONVEYORS

Vertical roller conveyor for transportation of window elements

- Stable steel construction
- Vertical roller conveyor for smooth transportation to the next work task as well as for transportation to storage and sorting of the finished windows
- Easy handling of window elements
- Every roller conveyor unit is 4,000 mm long
- Plastic slide bars top and bottom
- Three mini-roller conveyors with rubber rollers, diameter 50 mm
- Basic unit with end rack
- Vertical roller conveyor on rails with flanged rollers, mobile

## VR 4000 F / VERTICAL ROLLER CONVEYORS

- Length 4,000 mm
- Width 1,000 mm
- Height 2,490 mm
- Support roller width 200 mm
- Unit height 2,100 mm
- Load 200 kg
- Weight 200 kg