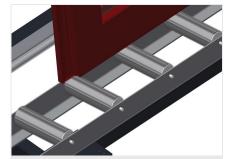

## **TECHNICAL SHEET**

17/09/2025

Vertical roller conveyor VR 4000 F

Support rollers

Rollers throughout, support roller width 200 mm.Roller conveyor units, 2,000 mm,3,000 mm and 4,000 mm long

Mini-roller conveyor

Three mini-roller conveyors with rubber rollers, diameter 50 mm

**Back support** 

Rear back support with plastic slide bars, top and bottom