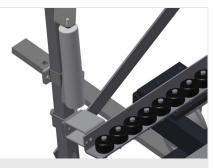

Mobility unit Mobility unit with flanged rollers and fixing brake

elumatec AG Pinacher Straße, 61 75417 Mühlacker Germany Tel +49 7041-14-184 sales@elumatec.com www.elumatec.com

### **TECHNICAL SHEET**

17/09/2025

**Rails** Rails, 2.0 m, left and right

End stop End stop Rb=200 mm for VR

**Lead-in rollers** Protective rollers for beginning or end of roller conveyor L = 500 mm (pair) L = 250 mm (pair)