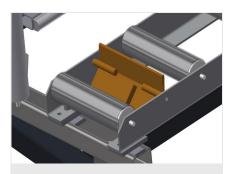

17/09/2025

- Stable steel construction
- Vertical roller conveyor for smooth transportation to the next work task as well as for transportation to storage and sorting of the finished windows
- Easy handling of window elements
- Every roller conveyor unit is 4,000 mm long
- Plastic slide bars top and bottom
- Three mini-roller conveyors with rubber rollers, diameter 50 mm
- Basic unit with end rack
- Vertical roller conveyor on rails with flanged rollers, mobile
- Roller conveyor can be rotated 360°

### **TECHNICAL SHEET**

17/09/2025

Vertical roller conveyor with mobility and rotation mechanism VR 4000 DF

Support rollers Rollers throughout, support roller width, 200 mmRoller conveyor unit, 4,000 mm long

Mini-roller conveyor Three mini-roller conveyors with rubber rollers, diameter 50 mm

Support Rear support with plastic slide bars, top and bottom

**Grip** Grip makes pushing the roller conveyor on the rails easy