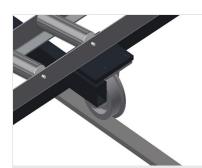

Additional mini-roller conveyors Additional mini-roller conveyors with rubber rollers top/bottom

Profile protectors Profile protectors for support rollers 200 mm (Alum./21 x). Support rollers covered with protective tubing