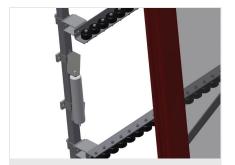

Mini-roller conveyor Three mini-roller conveyors with rubber rollers, diameter 50 mm

Support Rear support with plastic slide bars, top and bottom

**Grip** Grip makes pushing the roller conveyor on the rails easy

Mobility unit Mobility unit with flanged rollers and fixing brake

elumatec AG Pinacher Straße, 61 75417 Mühlacker Germany Tel +49 7041-14-184 sales@elumatec.com www.elumatec.com