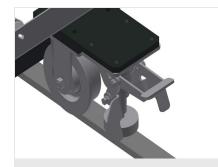

Mini-roller conveyor Three mini-roller conveyors with rubber rollers, diameter 50 mm

Support Rear support with plastic slide bars, top and bottom

**Grip** Grip makes pushing the roller conveyor on the rails easy