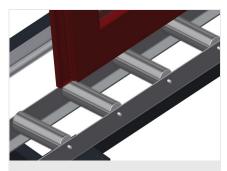

Mini-roller conveyor Three mini-roller conveyors with rubber rollers, diameter 50 mm

Support Rear support with plastic slide bars, top and bottom

**Grip** Grip makes pushing the roller conveyor on the rails easy

Additional mini-roller conveyors Additional mini-roller conveyors with rubber rollers top/bottom

Profile protectors Profile protectors for support rollers 200 mm (Alum./21 x). Support rollers covered with protective tubing