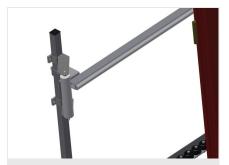

### **TECHNICAL SHEET**

17/09/2025

Vertical roller conveyor with mobility and rotation mechanism VR 4000 DF

Support rollers Rollers throughout, support roller width, 200 mmRoller conveyor unit, 4,000 mm long

Mini-roller conveyor Three mini-roller conveyors with rubber rollers, diameter 50 mm

Support Rear support with plastic slide bars, top and bottom

**Grip** Grip makes pushing the roller conveyor on the rails easy