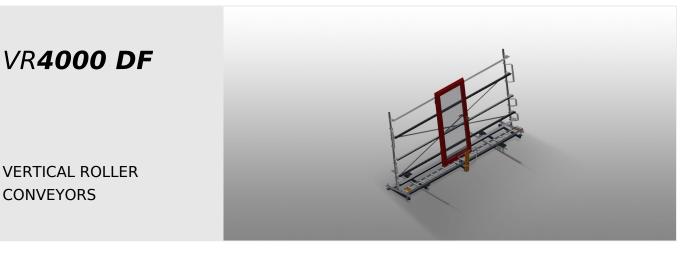

17/09/2025

- Stable steel construction
- Vertical roller conveyor for smooth transportation to the next work task as well as for transportation to storage and sorting of the finished windows
- Easy handling of window elements
- Every roller conveyor unit is 4,000 mm long
- Plastic slide bars top and bottom
- Three mini-roller conveyors with rubber rollers, diameter 50 mm
- Basic unit with end rack
- Vertical roller conveyor on rails with flanged rollers, mobile
- Roller conveyor can be rotated 360°

### **TECHNICAL SHEET**

17/09/2025

Vertical roller conveyor with mobility and rotation mechanism VR 4000 DF

Support rollers Rollers throughout, support roller width, 200 mmRoller conveyor unit, 4,000 mm long