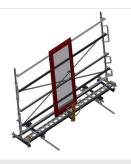

17/09/2025

- Stable steel construction
- Vertical roller conveyor for smooth transportation to the next work task as well as for transportation to storage and sorting of the finished windows
- Easy handling of window elements
- Every roller conveyor unit is 4,000 mm long
- Plastic slide bars top and bottom
- Three mini-roller conveyors with rubber rollers, diameter 50 mm
- Basic unit with end rack
- Vertical roller conveyor on rails with flanged rollers, mobile
- Roller conveyor can be rotated 360°

### **TECHNICAL SHEET**

17/09/2025

Vertical roller conveyor with mobility and rotation mechanism VR 4000 DF

Support rollers Rollers throughout, support roller width, 200 mmRoller conveyor unit, 4,000 mm long