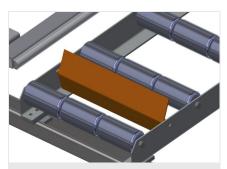

Mini-roller conveyor

Three mini-roller conveyors with rubber rollers, diameter 50 mm

**Back support** 

Rear back support with plastic slide bars, top and bottom