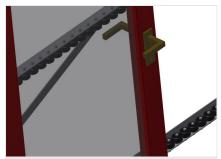

17/09/2025

Mini-roller conveyor height adjustment

Mini-roller conveyor height is adjustable

**End rack** 

End rack is mandatory at end of line

**End stop** 

End stop Rb = 3x 120 mm

#### Lead-in rollers

Protective rollers for beginning or end of roller conveyor L = 500 mm (pair) L = 250 mmmm (pair)