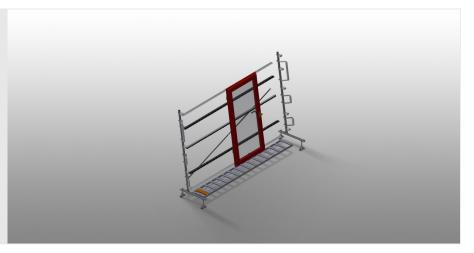

# VERTICAL ROLLER CONVEYORS

Vertical roller conveyor for transportation and storage of window elements

- Stable steel construction
- Expandable using modular system design
- Vertical roller conveyor for smooth transportation and storage of window elements
- Easy handling of window elements
- Every roller conveyor unit is 3,000 mm long
- Roller conveyor divided into three parts
- Plastic slide bars top and bottom
- Three mini-roller conveyors with rubber rollers, diameter 50 mm
- Basic unit without end rack

The right to make technical alterations is reserved.

1

17/09/2025

Vertical roller conveyor VR 3003

**Support rollers** 

Rollers throughout, Roller conveyor divided into three parts, 3x 120 mm. Roller conveyor units, 2,000 mm, 3,000 mm and 4,000 mm long

Mini-roller conveyor

Three mini-roller conveyors with rubber rollers, diameter 50 mm

**Back support** 

Rear back support with plastic slide bars, top and bottom