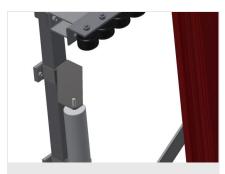

17/09/2025

Mini-roller conveyor height adjustment

Mini-roller conveyor height is adjustable

**End rack** 

End rack is mandatory at end of line

**End stop** 

End stop Rb = 3x 120 mm