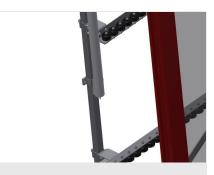

## Roller conveyor height adjustment

Lower roller conveyor height can be adjusted by means of adjustable feet

17/09/2025

Mini-roller conveyor height adjustment

Mini-roller conveyor height is adjustable

**End rack** 

End rack is mandatory at end of line

**End stop** 

End stop Rb = 3x 120 mm