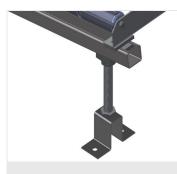

## Roller conveyor height adjustment

Lower roller conveyor height can be adjusted by means of adjustable feet