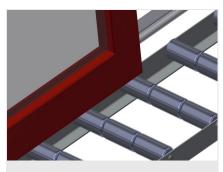

The right to make technical alterations is reserved.

1

17/09/2025

Vertical roller conveyor VR 3003

**Support rollers** 

Rollers throughout, Roller conveyor divided into three parts, 3x 120 mm. Roller conveyor units, 2,000 mm, 3,000 mm and 4,000 mm long