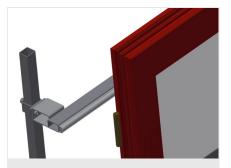

Mini-roller conveyor

Three mini-roller conveyors with rubber rollers, diameter 50 mm

**Back support** 

Rear back support with plastic slide bars, top and bottom