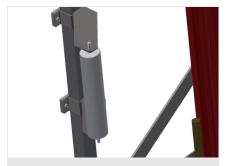

#### **Profile protectors**

Profile protectors for support rollers 3x 120 mm (Alum./33 x and Alum./48 x). Support rollers covered with protective tubing

Tel +49 7041-14-184 sales@elumatec.com www.elumatec.com The right to make technical alterations is reserved.