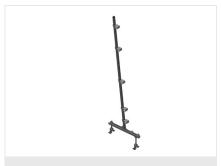

# VERTICAL ROLLER CONVEYORS

Vertical roller conveyor for transportation and storage of window elements

- Stable steel construction
- Expandable using modular system design
- Vertical roller conveyor for smooth transportation and storage of window elements
- Easy handling of window elements
- Every roller conveyor unit is 3,000 mm long
- Roller conveyor divided into three parts
- Plastic slide bars top and bottom
- Three mini-roller conveyors with rubber rollers, diameter 50 mm
- Basic unit without end rack

The right to make technical alterations is reserved.

1

17/09/2025

Vertical roller conveyor VR 3003

**Support rollers** 

Rollers throughout, Roller conveyor divided into three parts, 3x 120 mm. Roller conveyor units, 2,000 mm, 3,000 mm and 4,000 mm long

#### VR 3003 / VERTICAL ROLLER CONVEYORS

- Length 3,000 mm
- Width 900 mm
- Height 2,400 mm
- Support rollers divided into three parts 3 x 120 mm
- Unit height 2,100 mm
- Load 200 kg
- Weight 120 kg