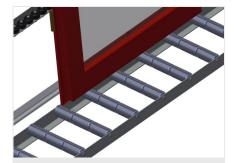

The right to make technical alterations is reserved.

1

17/09/2025

Vertical roller conveyor VR 3003

**Support rollers** 

Rollers throughout, Roller conveyor divided into three parts, 3x 120 mm. Roller conveyor units, 2,000 mm, 3,000 mm and 4,000 mm long

Mini-roller conveyor

Three mini-roller conveyors with rubber rollers, diameter 50 mm

**Back support** 

Rear back support with plastic slide bars, top and bottom

#### **Profile protectors**

Profile protectors for support rollers 3x 120 mm (Alum./33 x and Alum./48 x). Support rollers covered with protective tubing

Tel +49 7041-14-184 sales@elumatec.com www.elumatec.com The right to make technical alterations is reserved.