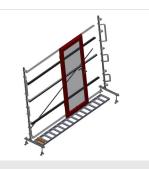

# VERTICAL ROLLER CONVEYORS

Vertical roller conveyor for transportation and storage of window elements

- Stable steel construction
- Expandable using modular system design
- Vertical roller conveyor for smooth transportation and storage of window elements
- Easy handling of window elements
- Every roller conveyor unit is 3,000 mm long
- Roller conveyor divided into three parts
- Plastic slide bars top and bottom
- Three mini-roller conveyors with rubber rollers, diameter 50 mm
- Basic unit without end rack

The right to make technical alterations is reserved.

1

17/09/2025

Vertical roller conveyor VR 3003

**Support rollers** 

Rollers throughout, Roller conveyor divided into three parts, 3x 120 mm. Roller conveyor units, 2,000 mm, 3,000 mm and 4,000 mm long