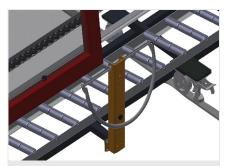

### **TECHNICAL SHEET**

17/09/2025

Vertical roller conveyor with mobility and rotation mechanism VR 3003 DF

Support rollers Rollers throughout, support roller width 3x 120 mm. Roller conveyor unit, 3,000 mm long

elumatec AG Pinacher Straße, 61 75417 Mühlacker Germany Tel +49 7041-14-184 sales@elumatec.com www.elumatec.com

- Length 3,000 mm
- Width 1,000 mm
- Height 2,490 mm
- Support rollers divided into three parts 3 x 120 mm
- Unit height 2,100 mm
- Load 200 kg
- Weight 200 kg