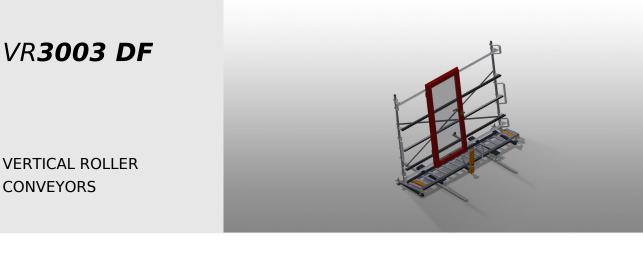

17/09/2025

- Stable steel construction
- Vertical roller conveyor for smooth transportation to the next work task as well as for transportation to storage and sorting of the finished windows
- Easy handling of window elements
- Every roller conveyor unit is 3,000 mm long
- Plastic slide bars top and bottom
- Three mini-roller conveyors with rubber rollers, diameter 50 mm
- Basic unit with end rack
- Vertical roller conveyor on rails with flanged rollers, mobile
- Roller conveyor can be rotated 360°

### **TECHNICAL SHEET**

17/09/2025

Vertical roller conveyor with mobility and rotation mechanism VR 3003 DF

Support rollers Rollers throughout, support roller width 3x 120 mm. Roller conveyor unit, 3,000 mm long

Mini-roller conveyor Three mini-roller conveyors with rubber rollers, diameter 50 mm

Support Rear support with plastic slide bars, top and bottom

**Grip** Grip makes pushing the roller conveyor on the rails easy

Mobility unit Mobility unit with flanged rollers and fixing brake

elumatec AG Pinacher Straße, 61 75417 Mühlacker Germany Tel +49 7041-14-184 sales@elumatec.com www.elumatec.com