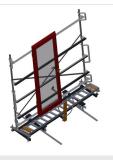

### **TECHNICAL SHEET**

17/09/2025

Vertical roller conveyor with mobility and rotation mechanism VR 3003 DF

Support rollers Rollers throughout, support roller width 3x 120 mm. Roller conveyor unit, 3,000 mm long

Mini-roller conveyor Three mini-roller conveyors with rubber rollers, diameter 50 mm

Support Rear support with plastic slide bars, top and bottom

**Grip** Grip makes pushing the roller conveyor on the rails easy