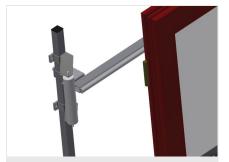

Mini-roller conveyor Three mini-roller conveyors with rubber rollers, diameter 50 mm

Support Rear support with plastic slide bars, top and bottom

**Grip** Grip makes pushing the roller conveyor on the rails easy

Mobility unit Mobility unit with flanged rollers and fixing brake

elumatec AG Pinacher Straße, 61 75417 Mühlacker Germany Tel +49 7041-14-184 sales@elumatec.com www.elumatec.com