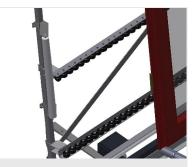

17/09/2025

- Stable steel construction
- Vertical roller conveyor for smooth transportation to the next work task as well as for transportation to storage and sorting of the finished windows
- Easy handling of window elements
- Every roller conveyor unit is 3,000 mm long
- Plastic slide bars top and bottom
- Three mini-roller conveyors with rubber rollers, diameter 50 mm
- Basic unit with end rack
- Vertical roller conveyor on rails with flanged rollers, mobile
- Roller conveyor can be rotated 360°

### **TECHNICAL SHEET**

17/09/2025

Vertical roller conveyor with mobility and rotation mechanism VR 3003 DF

Support rollers Rollers throughout, support roller width 3x 120 mm. Roller conveyor unit, 3,000 mm long

Mini-roller conveyor Three mini-roller conveyors with rubber rollers, diameter 50 mm

Support Rear support with plastic slide bars, top and bottom

**Grip** Grip makes pushing the roller conveyor on the rails easy

Mobility unit Mobility unit with flanged rollers and fixing brake

elumatec AG Pinacher Straße, 61 75417 Mühlacker Germany Tel +49 7041-14-184 sales@elumatec.com www.elumatec.com