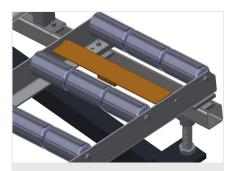

Mini-roller conveyor Three mini-roller conveyors with rubber rollers, diameter 50 mm

Support Rear support with plastic slide bars, top and bottom

**Grip** Grip makes pushing the roller conveyor on the rails easy

Profile protectors Profile protectors for support rollers 3x 120 mm (Alum./48 x and Alum./63 x). Support rollers covered with protective tubing

Additional mini-roller conveyors Additional mini-roller conveyors with rubber rollers top/bottom