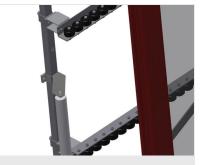

Mini-roller conveyor Three mini-roller conveyors with rubber rollers, diameter 50 mm

Support Rear support with plastic slide bars, top and bottom

**Grip** Grip makes pushing the roller conveyor on the rails easy

Mobility unit Mobility unit with flanged rollers and fixing brake

elumatec AG Pinacher Straße, 61 75417 Mühlacker Germany Tel +49 7041-14-184 sales@elumatec.com www.elumatec.com