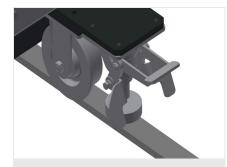

Mobility unit Mobility unit with flanged rollers and fixing brake

elumatec AG Pinacher Straße, 61 75417 Mühlacker Germany Tel +49 7041-14-184 sales@elumatec.com www.elumatec.com

Mini-roller conveyor Three mini-roller conveyors with rubber rollers, diameter 50 mm

Support Rear support with plastic slide bars, top and bottom

**Grip** Grip makes pushing the roller conveyor on the rails easy