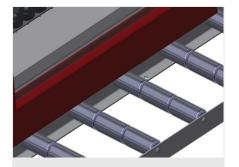

### **TECHNICAL SHEET**

17/09/2025

Vertical roller conveyor with mobility and rotation mechanism VR 3003 DF

Support rollers Rollers throughout, support roller width 3x 120 mm. Roller conveyor unit, 3,000 mm long

Mini-roller conveyor Three mini-roller conveyors with rubber rollers, diameter 50 mm

Support Rear support with plastic slide bars, top and bottom

**Grip** Grip makes pushing the roller conveyor on the rails easy