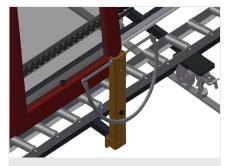

Three mini-roller conveyors with rubber rollers, diameter 50 mm

**Back support** 

Rear back support with plastic slide bars, top and bottom