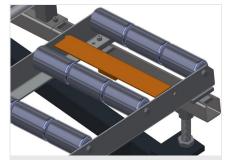

## **TECHNICAL SHEET**

17/09/2025

Vertical roller conveyor VR 3000 F

**Support rollers** 

Rollers throughout, support roller width 200 mm.Roller conveyor units, 2,000 mm,3,000 mm and 4,000 mm long

Mini-roller conveyor

Three mini-roller conveyors with rubber rollers, diameter 50 mm

**Back support** 

Rear back support with plastic slide bars, top and bottom