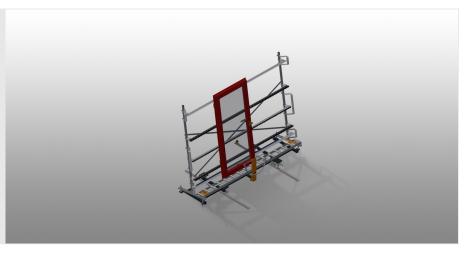

## **TECHNICAL SHEET**

17/09/2025

VERTICAL ROLLER CONVEYORS

Vertical roller conveyor for transportation of window elements

- Stable steel construction
- Vertical roller conveyor for smooth transportation to the next work task as well as for transportation to storage and sorting of the finished windows
- Easy handling of window elements
- Every roller conveyor unit is 3,000 mm long
- Plastic slide bars top and bottom
- Three mini-roller conveyors with rubber rollers, diameter 50 mm
- Basic unit with end rack
- Vertical roller conveyor on rails with flanged rollers, mobile

## VR 3000 F / VERTICAL ROLLER CONVEYORS

- Length 3,000 mm
- Width 1,000 mm
- Height 2,490 mm
- Support roller width 200 mm
- Unit height 2,100 mm
- Load 200 kg
- Weight 140 kg