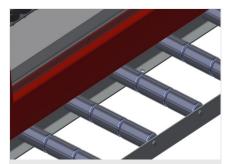

Three mini-roller conveyors with rubber rollers, diameter 50 mm

**Back support** 

Rear back support with plastic slide bars, top and bottom