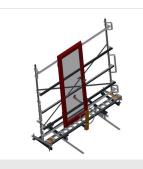

## **TECHNICAL SHEET**

17/09/2025

VERTICAL ROLLER CONVEYORS

Vertical roller conveyor for transportation of window elements

- Stable steel construction
- Vertical roller conveyor for smooth transportation to the next work task as well as for transportation to storage and sorting of the finished windows
- Easy handling of window elements
- Every roller conveyor unit is 3,000 mm long
- Plastic slide bars top and bottom
- Three mini-roller conveyors with rubber rollers, diameter 50 mm
- Basic unit with end rack
- Vertical roller conveyor on rails with flanged rollers, mobile

## VR 3000 F / VERTICAL ROLLER CONVEYORS

- Length 3,000 mm
- Width 1,000 mm
- Height 2,490 mm
- Support roller width 200 mm
- Unit height 2,100 mm
- Load 200 kg
- Weight 140 kg