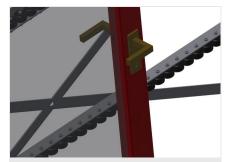

Three mini-roller conveyors with rubber rollers, diameter 50 mm

**Back support** 

Rear back support with plastic slide bars, top and bottom