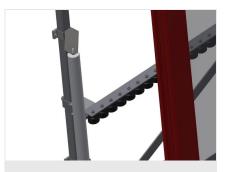

#### Grip

Grip makes pushing the roller conveyor on the rails easy

## **Mobility unit**

Mobility unit with flanged rollers and fixing brake

elumatec AG Pinacher Straße, 61 75417 Mühlacker Germany Tel +49 7041-14-184 sales@elumatec.com www.elumatec.com The right to make technical alterations is reserved.