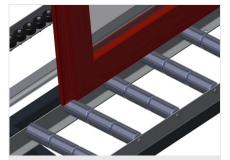

## **TECHNICAL SHEET**

17/09/2025

Vertical roller conveyor VR 3000 F

**Support rollers** 

Rollers throughout, support roller width 200 mm.Roller conveyor units, 2,000 mm,3,000 mm and 4,000 mm long

Mini-roller conveyor

Three mini-roller conveyors with rubber rollers, diameter 50 mm

**Back support** 

Rear back support with plastic slide bars, top and bottom