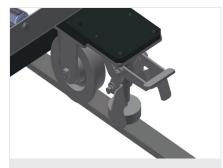

cal roller conveyor on rails with flanged rollers, mobile

#### **Options**

- Rail, 2.0 m, left and right
- End stop for VR
- Lead-in roller for VR
- Profile protectors for support rollers (Alum.)

elumatec AG Pinacher Straße, 61 75417 Mühlacker Germany Tel +49 7041-14-184 sales@elumatec.com

The right to make technical alterations is reserved.

1



## **TECHNICAL SHEET**

17/09/2025



Vertical roller conveyor VR 3000 F



**Support rollers** 

Rollers throughout, support roller width 200 mm.Roller conveyor units, 2,000 mm,3,000 mm and 4,000 mm long



Mini-roller conveyor

Three mini-roller conveyors with rubber rollers, diameter 50 mm



**Back support** 

Rear back support with plastic slide bars, top and bottom



#### Grip

Grip makes pushing the roller conveyor on the rails easy



## **Mobility unit**

Mobility unit with flanged rollers and fixing brake



elumatec AG Pinacher Straße, 61 75417 Mühlacker Germany Tel +49 7041-14-184 sales@elumatec.com www.elumatec.com The right to make technical alterations is reserved.

# elumatec

## **TECHNICAL SHEET**

17/09/2025



Rails

Rails, 2.0 m, left and right



**End stop** 

End stop Rb = 200 mm



#### **Profile protectors**

Profile protectors for support rollers 200 mm (Alum./11 x, Alum./16 x and Alum./21 x). Support rollers covered with protective tubing



#### Lead-in rollers

Protective rollers for beginning or end of roller conveyor L = 500 mm (pair) L = 250 mm (pair)



## Additional mini-roller conveyors

Additional mini-roller conveyors with rubber rollers top/bottom



elumatec AG Pinacher Straße, 61 75417