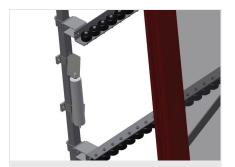

Mobility unit Mobility unit with flanged rollers and fixing brake

elumatec AG Pinacher Straße, 61 75417 Mühlacker Germany Tel +49 7041-14-184 sales@elumatec.com www.elumatec.com

### **TECHNICAL SHEET**

17/09/2025

Rails Rails, 2.0 m, left and right.

End stop End stop Rb = 200 mm

**Lead-in rollers** Protective rollers for beginning or end of roller conveyor L = 500 mm (pair) L = 250 mm (pair)