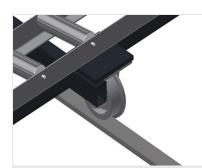

### **TECHNICAL SHEET**

17/09/2025

Vertical roller conveyor VR 3000 DF with mobility and rotation mechanism

Support rollers Rollers throughout, support roller width, 200 mm. Roller conveyor unit, 3,000 mm long