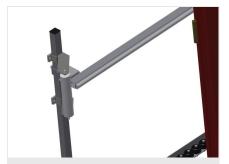

### **TECHNICAL SHEET**

17/09/2025

Vertical roller conveyor VR 3000 DF with mobility and rotation mechanism

Support rollers Rollers throughout, support roller width, 200 mm. Roller conveyor unit, 3,000 mm long

**Mini-roller conveyor** Three mini-roller conveyors with rubber rollers, diameter 50 mm

Support Rear support with plastic slide bars, top and bottom

**Grip** Grip makes pushing the roller conveyor on the rails easy