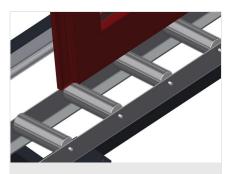

**Mini-roller conveyor** Three mini-roller conveyors with rubber rollers, diameter 50 mm

Support Rear support with plastic slide bars, top and bottom

**Grip** Grip makes pushing the roller conveyor on the rails easy