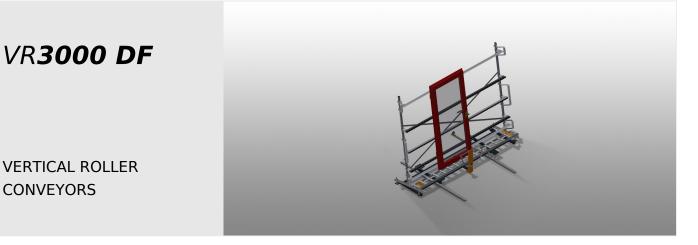

17/09/2025

- Stable steel construction
- Vertical roller conveyor for smooth transportation to the next work task as well as for transportation to storage and sorting of the finished windows
- Easy handling of window elements
- Every roller conveyor unit is 3,000 mm long
- Plastic slide bars top and bottom
- Three mini-roller conveyors with rubber rollers, diameter 50 mm
- Basic unit with end rack
- Vertical roller conveyor on rails with flanged rollers, mobile
- Roller conveyor can be rotated 360°

### **TECHNICAL SHEET**

17/09/2025

Vertical roller conveyor VR 3000 DF with mobility and rotation mechanism

Support rollers Rollers throughout, support roller width, 200 mm. Roller conveyor unit, 3,000 mm long