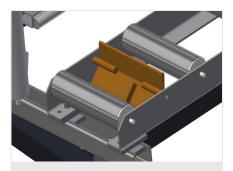

### **TECHNICAL SHEET**

17/09/2025

Vertical roller conveyor VR 3000 DF with mobility and rotation mechanism

Support rollers Rollers throughout, support roller width, 200 mm. Roller conveyor unit, 3,000 mm long

**Mini-roller conveyor** Three mini-roller conveyors with rubber rollers, diameter 50 mm

Support Rear support with plastic slide bars, top and bottom

**Grip** Grip makes pushing the roller conveyor on the rails easy