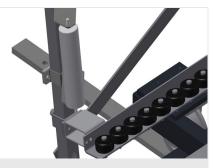

**Mini-roller conveyor** Three mini-roller conveyors with rubber rollers, diameter 50 mm

Support Rear support with plastic slide bars, top and bottom

**Grip** Grip makes pushing the roller conveyor on the rails easy

Mobility unit Mobility unit with flanged rollers and fixing brake

elumatec AG Pinacher Straße, 61 75417 Mühlacker Germany Tel +49 7041-14-184 sales@elumatec.com www.elumatec.com