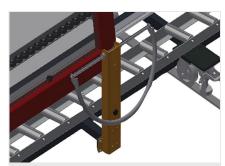

**Mini-roller conveyor** Three mini-roller conveyors with rubber rollers, diameter 50 mm

Support Rear support with plastic slide bars, top and bottom

**Grip** Grip makes pushing the roller conveyor on the rails easy

Mobility unit Mobility unit with flanged rollers and fixing brake

elumatec AG Pinacher Straße, 61 75417 Mühlacker Germany Tel +49 7041-14-184 sales@elumatec.com www.elumatec.com