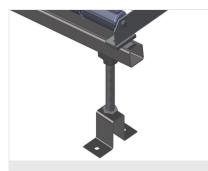

## Roller conveyor height adjustment

Lower roller conveyor height can be adjusted by means of adjustable feet

Mini-roller conveyor height adjustment

Mini-roller conveyor height is adjustable

Tel +49 7041-14-184 sales@elumatec.com www.elumatec.com The right to make technical alterations is reserved.