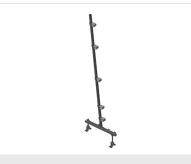

# VERTICAL ROLLER CONVEYORS

Vertical roller conveyor for transportation and storage of window elements

- Stable steel construction
- Expandable using modular system design
- Vertical roller conveyor for smooth transportation and storage of window elements
- Easy handling of window elements
- Every roller conveyor unit is 2,000 mm long
- Roller conveyor divided into three parts
- Plastic slide bars top and bottom
- Three mini-roller conveyors with rubber rollers, diameter 50 mm
- Basic unit without end rack

#### VR 2003 / VERTICAL ROLLER CONVEYORS

- Length 2,000 mm
- Width 900 mm
- Height 2,400 mm
- Support rollers divided into three parts 3 x 120 mm
- Unit height 2,100 mm
- Load 200 kg
- Weight 100 kg