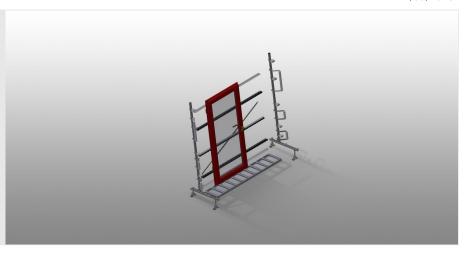

# VERTICAL ROLLER CONVEYORS

Vertical roller conveyor for transportation and storage of window elements

- Stable steel construction
- Expandable using modular system design
- Vertical roller conveyor for smooth transportation and storage of window elements
- Easy handling of window elements
- Every roller conveyor unit is 2,000 mm long
- Roller conveyor divided into three parts
- Plastic slide bars top and bottom
- Three mini-roller conveyors with rubber rollers, diameter 50 mm
- Basic unit without end rack

The right to make technical alterations is reserved.

1

17/09/2025

Vertical roller conveyor VR 2003

**Support rollers** 

Rollers throughout, Roller conveyor divided into three parts, 3x 120 mm. Roller conveyor units, 2,000 mm, 3,000 mm and 4,000 mm long

#### VR 2003 / VERTICAL ROLLER CONVEYORS

- Length 2,000 mm
- Width 900 mm
- Height 2,400 mm
- Support rollers divided into three parts 3 x 120 mm
- Unit height 2,100 mm
- Load 200 kg
- Weight 100 kg