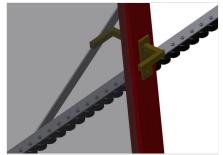

#### **Profile protectors**

Profile protectors for support rollers  $3x\ 120$  mm (Alum./33 x and Alum./48 x). Support rollers covered with protective tubing