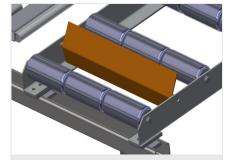

Mini-roller conveyor

Three mini-roller conveyors with rubber rollers, diameter 50 mm

**Back support** 

Rear back support with plastic slide bars, top and bottom

## Additional mini-roller conveyors

Additional mini-roller conveyors with rubber rollers top/bottom

17/09/2025