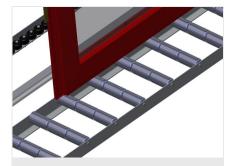

The right to make technical alterations is reserved.

1

17/09/2025

Vertical roller conveyor VR 2003

**Support rollers** 

Rollers throughout, Roller conveyor divided into three parts, 3x 120 mm. Roller conveyor units, 2,000 mm, 3,000 mm and 4,000 mm long

Mini-roller conveyor

Three mini-roller conveyors with rubber rollers, diameter 50 mm

**Back support** 

Rear back support with plastic slide bars, top and bottom