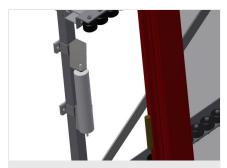

## Roller conveyor height adjustment

Lower roller conveyor height can be adjusted by means of adjustable feet

Mini-roller conveyor height adjustment

Mini-roller conveyor height is adjustable

Tel +49 7041-14-184 sales@elumatec.com www.elumatec.com The right to make technical alterations is reserved.