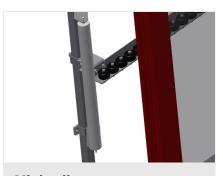

The right to make technical alterations is reserved.

1

17/09/2025

Vertical roller conveyor VR 2003

**Support rollers** 

Rollers throughout, Roller conveyor divided into three parts, 3x 120 mm. Roller conveyor units, 2,000 mm, 3,000 mm and 4,000 mm long

Mini-roller conveyor

Three mini-roller conveyors with rubber rollers, diameter 50 mm

**Back support** 

Rear back support with plastic slide bars, top and bottom