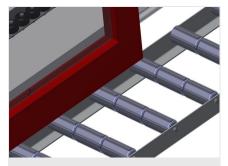

The right to make technical alterations is reserved.

1

17/09/2025

Vertical roller conveyor VR 2003

**Support rollers** 

Rollers throughout, Roller conveyor divided into three parts, 3x 120 mm. Roller conveyor units, 2,000 mm, 3,000 mm and 4,000 mm long