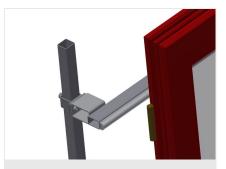

Mini-roller conveyor

Three mini-roller conveyors with rubber rollers, diameter 50 mm

**Back support** 

Rear back support with plastic slide bars, top and bottom

## Roller conveyor height adjustment

Lower roller conveyor height can be adjusted by means of adjustable feet

Mini-roller conveyor height adjustment

Mini-roller conveyor height is adjustable

Tel +49 7041-14-184 sales@elumatec.com www.elumatec.com The right to make technical alterations is reserved.