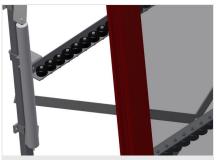

### **TECHNICAL SHEET**

17/09/2025

**Rails** Rails, 2.0 m, left and right

End stop End stop Rb = 3x 120 mm

**Lead-in rollers** Protective rollers for beginning or end of roller conveyor L = 500 mm (pair) L = 250 mm (pair)

Profile protectors Profile protectors for support rollers 3x 120 mm (Alum./33 x and Alum./48 x). Support rollers covered with protective tubing

Additional mini-roller conveyors Additional mini-roller conveyors with rubber rollers top/bottom