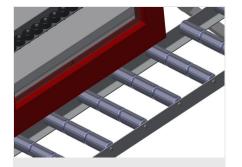

### **TECHNICAL SHEET**

17/09/2025

Vertical roller conveyor VR 2003 F

Support rollers Rollers throughout, Roller conveyor divided into three parts, 3x 120 mm. Roller conveyor units, 2,000 mm, 3,000 mm and 4,000 mm long