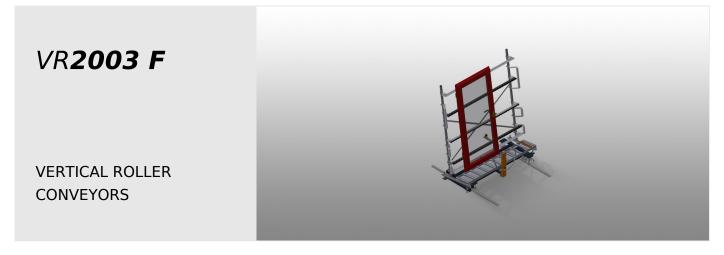

17/09/2025

Vertical roller conveyor for transportation of window elements

- Stable steel construction
- Vertical roller conveyor for smooth transportation to the next work task as well as for transportation to storage and sorting of the finished windows
- Easy handling of window elements
- Every roller conveyor unit is 2,000 mm long
- Plastic slide bars top and bottom
- Three mini-roller conveyors with rubber rollers, diameter 50 mm
- Basic unit with end rack
- Vertical roller conveyor on rails with flanged rollers, mobile

### **TECHNICAL SHEET**

17/09/2025

Vertical roller conveyor VR 2003 F

Support rollers Rollers throughout, Roller conveyor divided into three parts, 3x 120 mm. Roller conveyor units, 2,000 mm, 3,000 mm and 4,000 mm long