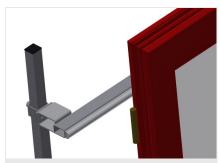

Mini-roller conveyor Three mini-roller conveyors with rubber rollers, diameter 50 mm

Back support Rear back support with plastic slide bars, top and bottom

**Grip** Grip makes pushing the roller conveyor on the rails easy