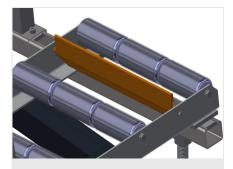

### **TECHNICAL SHEET**

17/09/2025

Vertical roller conveyor VR 2003 F

Support rollers Rollers throughout, Roller conveyor divided into three parts, 3x 120 mm. Roller conveyor units, 2,000 mm, 3,000 mm and 4,000 mm long

Mini-roller conveyor Three mini-roller conveyors with rubber rollers, diameter 50 mm

Back support Rear back support with plastic slide bars, top and bottom

**Grip** Grip makes pushing the roller conveyor on the rails easy