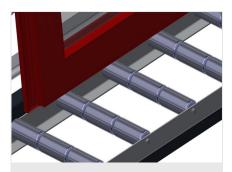

Mini-roller conveyor Three mini-roller conveyors with rubber rollers, diameter 50 mm

Back support Rear back support with plastic slide bars, top and bottom

**Grip** Grip makes pushing the roller conveyor on the rails easy

Profile protectors Profile protectors for support rollers 3x 120 mm (Alum./33 x and Alum./48 x). Support rollers covered with protective tubing

Additional mini-roller conveyors Additional mini-roller conveyors with rubber rollers top/bottom