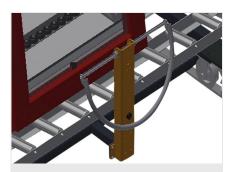

### **TECHNICAL SHEET**

17/09/2025

**Rails** Rails, 2.0 m, left and right

End stop End stop Rb = 3x 120 mm

**Lead-in rollers** Protective rollers for beginning or end of roller conveyor L = 500 mm (pair) L = 250 mm (pair)