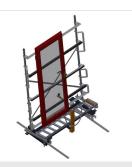

### **TECHNICAL SHEET**

17/09/2025

Vertical roller conveyor VR 2003 F

Support rollers Rollers throughout, Roller conveyor divided into three parts, 3x 120 mm. Roller conveyor units, 2,000 mm, 3,000 mm and 4,000 mm long

Mini-roller conveyor Three mini-roller conveyors with rubber rollers, diameter 50 mm

Back support Rear back support with plastic slide bars, top and bottom

**Grip** Grip makes pushing the roller conveyor on the rails easy