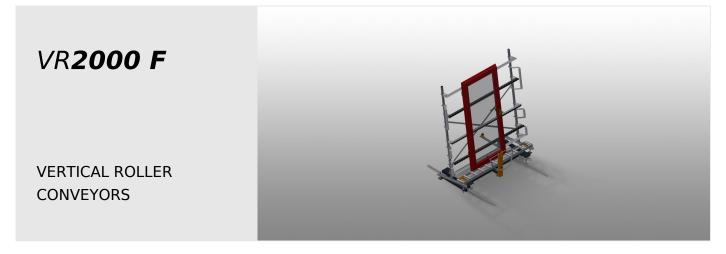

17/09/2025

Vertical roller conveyor for transportation of window elements

- Stable steel construction
- Vertical roller conveyor for smooth transportation to the next work task as well as for transportation to storage and sorting of the finished windows
- Easy handling of window elements
- Every roller conveyor unit is 2,000 mm long
- Plastic slide bars top and bottom
- Three mini-roller conveyors with rubber rollers, diameter 50 mm
- Basic unit with end rack
- Vertical roller conveyor on rails with flanged rollers, mobile

### **TECHNICAL SHEET**

17/09/2025

Vertical roller conveyor VR 2000 F

Support rollers Rollers throughout, support roller width 200 mm.Roller conveyor units, 2,000 mm,3,000 mm and 4,000 mm long

Mini-roller conveyor Three mini-roller conveyors with rubber rollers, diameter 50 mm