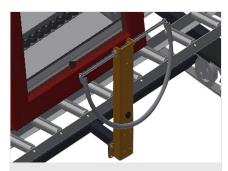

Back support Rear back support with plastic slide bars, top and bottom

**Grip** Grip makes pushing the roller conveyor on the rails easy

Mobility unit Mobility unit with flanged rollers and fixing brake