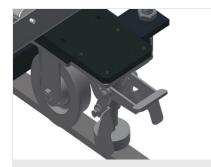

Back support Rear back support with plastic slide bars, top and bottom

**Grip** Grip makes pushing the roller conveyor on the rails easy

Mobility unit Mobility unit with flanged rollers and fixing brake