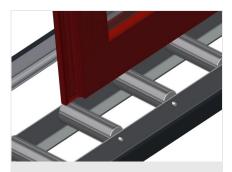

Back support Rear back support with plastic slide bars, top and bottom

**Grip** Grip makes pushing the roller conveyor on the rails easy

Mobility unit Mobility unit with flanged rollers and fixing brake