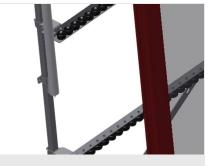

Back support Rear back support with plastic slide bars, top and bottom

**Grip** Grip makes pushing the roller conveyor on the rails easy

Mobility unit Mobility unit with flanged rollers and fixing brake