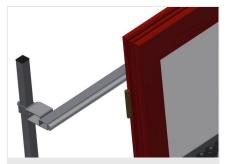

### **TECHNICAL SHEET**

17/09/2025

Vertical roller conveyor VR 2000 F

Support rollers Rollers throughout, support roller width 200 mm.Roller conveyor units, 2,000 mm,3,000 mm and 4,000 mm long

Mini-roller conveyor Three mini-roller conveyors with rubber rollers, diameter 50 mm

Back support Rear back support with plastic slide bars, top and bottom

**Grip** Grip makes pushing the roller conveyor on the rails easy

Mobility unit Mobility unit with flanged rollers and fixing brake