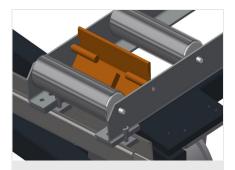

17/09/2025

Vertical roller conveyor for transportation of window elements

- Stable steel construction
- Vertical roller conveyor for smooth transportation to the next work task as well as for transportation to storage and sorting of the finished windows
- Easy handling of window elements
- Every roller conveyor unit is 2,000 mm long
- Plastic slide bars top and bottom
- Three mini-roller conveyors with rubber rollers, diameter 50 mm
- Basic unit with end rack
- Vertical roller conveyor on rails with flanged rollers, mobile

### **TECHNICAL SHEET**

17/09/2025

Vertical roller conveyor VR 2000 F

Support rollers Rollers throughout, support roller width 200 mm.Roller conveyor units, 2,000 mm,3,000 mm and 4,000 mm long

Mini-roller conveyor Three mini-roller conveyors with rubber rollers, diameter 50 mm