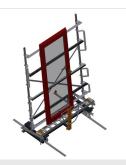

### **TECHNICAL SHEET**

17/09/2025

Vertical roller conveyor VR 2000 F

Support rollers Rollers throughout, support roller width 200 mm.Roller conveyor units, 2,000 mm,3,000 mm and 4,000 mm long

Mini-roller conveyor Three mini-roller conveyors with rubber rollers, diameter 50 mm

Back support Rear back support with plastic slide bars, top and bottom

**Grip** Grip makes pushing the roller conveyor on the rails easy

Mobility unit Mobility unit with flanged rollers and fixing brake