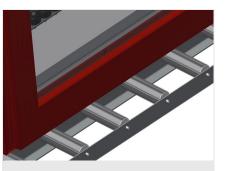

Back support Rear back support with plastic slide bars, top and bottom

**Grip** Grip makes pushing the roller conveyor on the rails easy

Mobility unit Mobility unit with flanged rollers and fixing brake