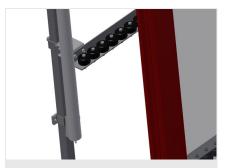

### **TECHNICAL SHEET**

17/09/2025

Vertical roller conveyor VR 2000 F

Support rollers Rollers throughout, support roller width 200 mm.Roller conveyor units, 2,000 mm,3,000 mm and 4,000 mm long

Mini-roller conveyor Three mini-roller conveyors with rubber rollers, diameter 50 mm

Back support Rear back support with plastic slide bars, top and bottom

**Grip** Grip makes pushing the roller conveyor on the rails easy

Mobility unit Mobility unit with flanged rollers and fixing brake