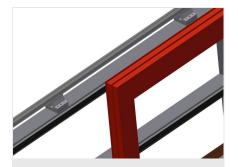

17/09/2025

Inspection and glazing unit for glazing and final inspection

- Stable steel construction
- Quick and precise assembly of windows, doors and elements
- Precision ensured through parallel clamping bar pressing technique
- For glazing and functional checks
- For connecting frames and sashes
- With manually operated pressing bars
- Pneumatic centring
- Easy operation by means of foot switch
- Storage area for tools
- 4-fold compressed air supply

## **TECHNICAL SHEET**

17/09/2025

Inspection and glazing unit VE 3000/60

**Pressing bar** Pneumatic centring. Precision ensured through parallel clamping bar pressing technique

Back support Rear back support with plastic slide bars