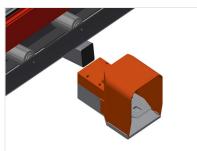

Supports Lower roller conveyor with support rollers, L = 120 mm

Foot switch All functions are controlled via foot valves

4-fold compressed air connection

4-fold compressed air connection for connecting compressed-air tools