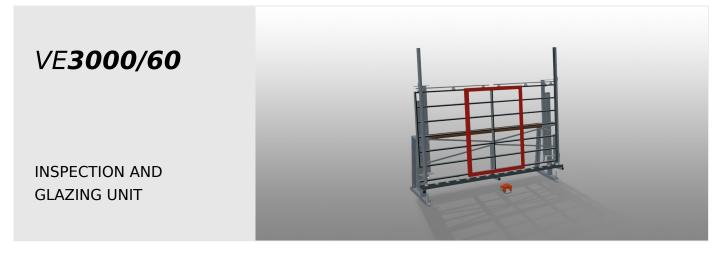

17/09/2025

Inspection and glazing unit for glazing and final inspection

- Stable steel construction
- Quick and precise assembly of windows, doors and elements
- Precision ensured through parallel clamping bar pressing technique
- For glazing and functional checks
- For connecting frames and sashes
- With manually operated pressing bars
- Pneumatic centring
- Easy operation by means of foot switch
- Storage area for tools
- 4-fold compressed air supply

## **TECHNICAL SHEET**

17/09/2025

Inspection and glazing unit VE 3000/60

**Pressing bar** Pneumatic centring. Precision ensured through parallel clamping bar pressing technique

Back support Rear back support with plastic slide bars

- Length 3,050 mm
- Width 900 mm
- Height 2,600 mm
- Max. clamping width 2,800 mm
- Min. clamping width 390 mm
- Clamping bar height 2,300 mm
- Clamping bar width 100 mm
- Lower roller conveyor width 120 mm
- Weight 370 kg
- Load 200 kg
- Compressed air supply 7 bar
- Air consumption 35 l/min.