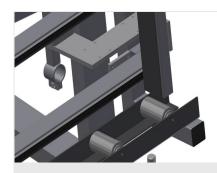

Supports Lower roller conveyor with support rollers, L = 120 mm

Foot switch All functions are controlled via foot valves

4-fold compressed air connection

4-fold compressed air connection for connecting compressed-air tools