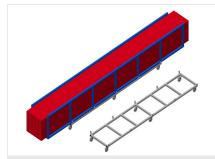

17/09/2025

TPK**4000** 

PROFILE TRANSPORT TROLLEYS

- Stable steel construction
- Transport trolley for carrying profile cassettes
- Ideal for transporting profile cassettes from storage to the saw or to the machining centre
- For profile pallets of up to 760 mm width
- Safety tabs to secure the pallets
- Six rollers, four castors with fixing brakes and two fixed rollers

## *elumatec*

**TECHNICAL SHEET** 

17/09/2025

Transport trolley for profile cassettes TPK 4000

**Casters** Six rollers, four with a fixing brake and two fixed rollers, provide a high degree of mobility and easy, safe handling

Safety tabs Safety tabs to secure the pallets

Transport trolley for profile cassettes TPK 4000

Transport trolley with long goods pallet

elumatec AG Pinacher Straße, 61 75417 Mühlacker Germany Tel +49 7041-14-184 sales@elumatec.com www.elumatec.com The right to make technical alterations is reserved.