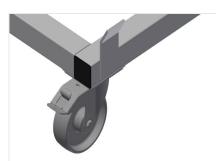

## *elumatec*

**TECHNICAL SHEET** 

17/09/2025

Transport trolley for profile cassettes TPK 4000

**Casters** Six rollers, four with a fixing brake and two fixed rollers, provide a high degree of mobility and easy, safe handling