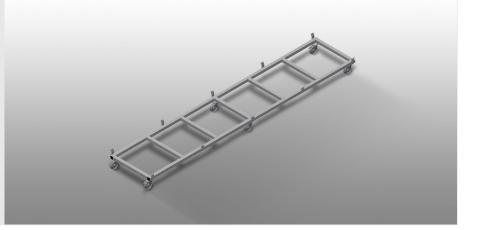

17/09/2025

TPK**4000** 

PROFILE TRANSPORT TROLLEYS

- Stable steel construction
- Transport trolley for carrying profile cassettes
- Ideal for transporting profile cassettes from storage to the saw or to the machining centre
- For profile pallets of up to 760 mm width
- Safety tabs to secure the pallets
- Six rollers, four castors with fixing brakes and two fixed rollers

## *elumatec*

**TECHNICAL SHEET** 

17/09/2025

Transport trolley for profile cassettes TPK 4000

**Casters** Six rollers, four with a fixing brake and two fixed rollers, provide a high degree of mobility and easy, safe handling

Safety tabs Safety tabs to secure the pallets

Transport trolley for profile cassettes TPK 4000

Transport trolley with long goods pallet

elumatec AG Pinacher Straße, 61 75417 Mühlacker Germany Tel +49 7041-14-184 sales@elumatec.com www.elumatec.com The right to make technical alterations is reserved.

- Length 4,000 mm
- Width 820 mm
- Height 285 mm
- Load width 770 mm
- Weight 65 kg
- Load 1,200 kg
- Roller diameter 125 mm

elumatec AG Pinacher Straße, 61 75417 Mühlacker Germany Tel +49 7041-14-184 sales@elumatec.com www.elumatec.com The right to make technical alterations is reserved.