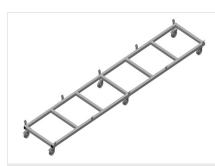

17/09/2025

TPK**4000** 

PROFILE TRANSPORT TROLLEYS

- Stable steel construction
- Transport trolley for carrying profile cassettes
- Ideal for transporting profile cassettes from storage to the saw or to the machining centre
- For profile pallets of up to 760 mm width
- Safety tabs to secure the pallets
- Six rollers, four castors with fixing brakes and two fixed rollers

Safety tabs Safety tabs to secure the pallets

Transport trolley for profile cassettes TPK 4000

Transport trolley with long goods pallet

elumatec AG Pinacher Straße, 61 75417 Mühlacker Germany Tel +49 7041-14-184 sales@elumatec.com www.elumatec.com The right to make technical alterations is reserved.