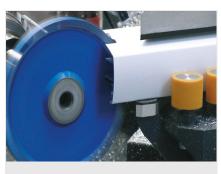

### SBZ 631 / MACHINING CENTRES

- Profile lengths and residual pieces from 500 7,500 mm
- Loading magazine for seven profile bars with profile widths of up to 250 mm
- Automatic height, side and rotational axes (350°) of the gripper arm
- Automatic horizontal setting of the vertical clamps (5 70 mm)
- Machining module for up to 30 routing units
- 1-blade saw 7 kW for variable saw cuts at 45° 135° tilted or pivoted
- Profile outfeed via outfeed conveyor