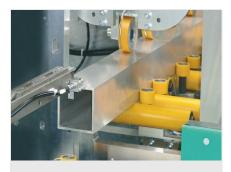

### **Machining Centres**

- Profile machining centre with loading and outfeed magazine
- Due to its modular design, the SBZ 630 can be set up either as a dedicated automatic saw, SBZ 630/01, or as a complete profile machining centre, SBZ 630/11, depending on the requirements
- When set up as a profile machining centre for aluminium, the machining tasks are carried out in one machining station with the possibility of up to 30 machining units
- Cutting to length is then subsequently performed with the 7-axis sawing station
- The work sequence can be set up to run from left to right or from right to left
- With notching module AM 631

### SBZ 631 / MACHINING CENTRES

- Profile lengths and residual pieces from 500 7,500 mm
- Loading magazine for seven profile bars with profile widths of up to 250 mm
- Automatic height, side and rotational axes (350°) of the gripper arm
- Automatic horizontal setting of the vertical clamps (5 70 mm)
- Machining module for up to 30 routing units
- 1-blade saw 7 kW for variable saw cuts at 45° 135° tilted or pivoted
- Profile outfeed via outfeed conveyor