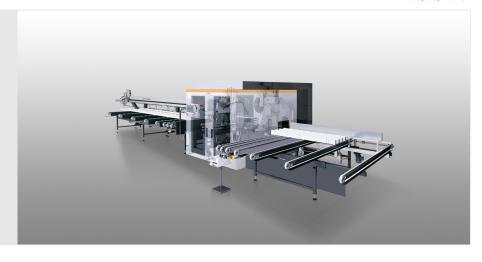

### **Machining Centres**

- Profile machining centre with loading and outfeed magazine
- Due to its modular design, the SBZ 630 can be set up either as a dedicated automatic saw, SBZ 630/01, or as a complete profile machining centre, SBZ 630/11, depending on the requirements
- When set up as a profile machining centre for aluminium, the machining tasks are carried out in one machining station with the possibility of up to 30 machining units
- Cutting to length is then subsequently performed with the 7-axis sawing station
- The work sequence can be set up to run from left to right or from right to left
- With notching module AM 631

### SBZ 631 / MACHINING CENTRES

- Profile lengths and residual pieces from 500 7,500 mm
- Loading magazine for seven profile bars with profile widths of up to 250 mm
- Automatic height, side and rotational axes (350°) of the gripper arm
- Automatic horizontal setting of the vertical clamps (5 70 mm)
- Machining module for up to 30 routing units
- 1-blade saw 7 kW for variable saw cuts at 45° 135° tilted or pivoted
- Profile outfeed via outfeed conveyor