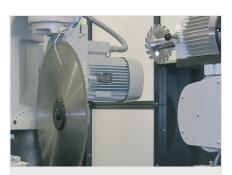

### SBZ 631 / MACHINING CENTRES

- Profile lengths and residual pieces from 500 7,500 mm
- Loading magazine for seven profile bars with profile widths of up to 250 mm
- Automatic height, side and rotational axes (350°) of the gripper arm
- Automatic horizontal setting of the vertical clamps (5 70 mm)
- Machining module for up to 30 routing units
- 1-blade saw 7 kW for variable saw cuts at 45° 135° tilted or pivoted
- Profile outfeed via outfeed conveyor