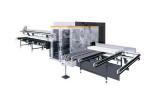

### **Machining Centres**

- Profile machining centre with loading and outfeed magazine
- Due to its modular design, the SBZ 630 can be set up either as a dedicated automatic saw, SBZ 630/01, or as a complete profile machining centre, SBZ 630/11, depending on the requirements
- When set up as a profile machining centre for aluminium, the machining tasks are carried out in one machining station with the possibility of up to 30 machining units
- Cutting to length is then subsequently performed with the 7-axis sawing station
- The work sequence can be set up to run from left to right or from right to left
- With notching module AM 631

### SBZ 631 / MACHINING CENTRES

- Profile lengths and residual pieces from 500 7,500 mm
- Loading magazine for seven profile bars with profile widths of up to 250 mm
- Automatic height, side and rotational axes (350°) of the gripper arm
- Automatic horizontal setting of the vertical clamps (5 70 mm)
- Machining module for up to 30 routing units
- 1-blade saw 7 kW for variable saw cuts at 45° 135° tilted or pivoted
- Profile outfeed via outfeed conveyor