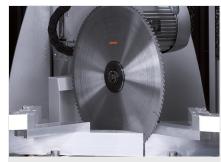

### SBZ 631 / MACHINING CENTRES

- Profile lengths and residual pieces from 500 7,500 mm
- Loading magazine for seven profile bars with profile widths of up to 250 mm
- Automatic height, side and rotational axes (350°) of the gripper arm
- Automatic horizontal setting of the vertical clamps (5 70 mm)
- Machining module for up to 30 routing units
- 1-blade saw 7 kW for variable saw cuts at 45° 135° tilted or pivoted
- Profile outfeed via outfeed conveyor