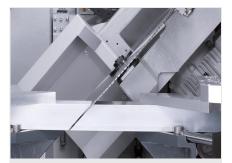

### SBZ 631 / MACHINING CENTRES

- Profile lengths and residual pieces from 500 7,500 mm
- Loading magazine for seven profile bars with profile widths of up to 250 mm
- Automatic height, side and rotational axes (350°) of the gripper arm
- Automatic horizontal setting of the vertical clamps (5 70 mm)
- Machining module for up to 30 routing units
- 1-blade saw 7 kW for variable saw cuts at 45° 135° tilted or pivoted
- Profile outfeed via outfeed conveyor