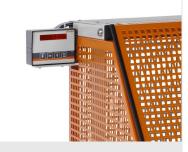

### AUTOMATIC SAWS

- Suitable for high-volume cutting of aluminium profiles for window manufacturing and industrial applications
- Material infeed (cycling) protects the surface of the workpiece by means of a single-stage profile lifting system
- One, two or three-stroke feed can be selected using a selector switch
- Reliable material feed using two horizontal clamping cylinders
- Automatic machine shut-down at the end of the profile
- Pulsed coolant system
- Equipped with saw blade as standard
- Digital display as standard