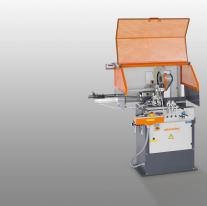

### AUTOMATIC SAWS

- Suitable for high-volume cutting of aluminium profiles for window manufacturing and industrial applications
- Material infeed (cycling) protects the surface of the workpiece by means of a single-stage profile lifting system
- One, two or three-stroke feed can be selected using a selector switch
- Reliable material feed using two horizontal clamping cylinders
- Automatic machine shut-down at the end of the profile
- Pulsed coolant system
- Equipped with saw blade as standard
- Digital display as standard

## TECHNICAL SHEET

Automatic saw SA 73/36

Automatic saw SA 73/36

Automatic saw SA 73/36

Automatic saw SA 73/36

Automatic saw SA 73/36 Cutting diagram SA 73/36

elumatec AG Pinacher Straße, 61 75417 Mühlacker Germany Tel +49 7041-14-184 sales@elumatec.com www.elumatec.com The right to make technical alterations is reserved.