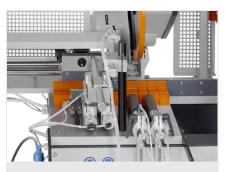

### AUTOMATIC SAWS

- Suitable for high-volume cutting of aluminium profiles for window manufacturing and industrial applications
- Material infeed (cycling) protects the surface of the workpiece by means of a single-stage profile lifting system
- One, two or three-stroke feed can be selected using a selector switch
- Reliable material feed using two horizontal clamping cylinders
- Automatic machine shut-down at the end of the profile
- Pulsed coolant system
- Equipped with saw blade as standard
- Digital display as standard

### SA 73/36 / AUTOMATIC SAWS

- Cutting range 150 x 110 mm
- Saw blade diameter 380 mm
- Saw blade speed 2,800 rpm
- Power supply 230/400 V, 3~, 50 Hz
- Power output 3 kW
- Compressed air supply 7 bar
- Air consumption per working cycle 19 I without spraying, 31 I with spraying
- Length 1,500 mm, depth 1,100 mm, height 1,550 mm, weight 290 kg
- Feed distance per cycle 5 250 mm (up to three cycles possible)