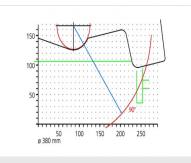

## TECHNICAL SHEET

Automatic saw SA 73/36

Automatic saw SA 73/36

Automatic saw SA 73/36

Automatic saw SA 73/36

Automatic saw SA 73/36 Cutting diagram SA 73/36

elumatec AG Pinacher Straße, 61 75417 Mühlacker Germany Tel +49 7041-14-184 sales@elumatec.com www.elumatec.com The right to make technical alterations is reserved.

### SA 73/36 / AUTOMATIC SAWS

- Cutting range 150 x 110 mm
- Saw blade diameter 380 mm
- Saw blade speed 2,800 rpm
- Power supply 230/400 V, 3~, 50 Hz
- Power output 3 kW
- Compressed air supply 7 bar
- Air consumption per working cycle 19 I without spraying, 31 I with spraying
- Length 1,500 mm, depth 1,100 mm, height 1,550 mm, weight 290 kg
- Feed distance per cycle 5 250 mm (up to three cycles possible)