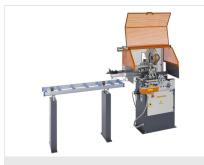

### AUTOMATIC SAWS

- Suitable for high-volume cutting of aluminium profiles for window manufacturing and industrial applications
- Material infeed (cycling) protects the surface of the workpiece by means of a single-stage profile lifting system
- One, two or three-stroke feed can be selected using a selector switch
- Reliable material feed using two horizontal clamping cylinders
- Automatic machine shut-down at the end of the profile
- Pulsed coolant system
- Equipped with saw blade as standard
- Digital display as standard

## TECHNICAL SHEET

Automatic saw SA 73/36

Automatic saw SA 73/36

Automatic saw SA 73/36

Automatic saw SA 73/36

Automatic saw SA 73/36 Cutting diagram SA 73/36

elumatec AG Pinacher Straße, 61 75417 Mühlacker Germany Tel +49 7041-14-184 sales@elumatec.com www.elumatec.com The right to make technical alterations is reserved.