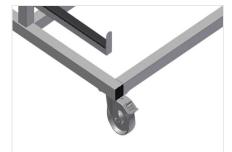

# **TECHNICAL SHEET**

06/09/2025

**Profile transport trolley PWW 4000** 

**Casters** 

Six casters, two of which have a fixing brake, provide a high degree of mobility and easy, safe handling

Support arms

Support arms are rubber coated.Adjustable centre upright