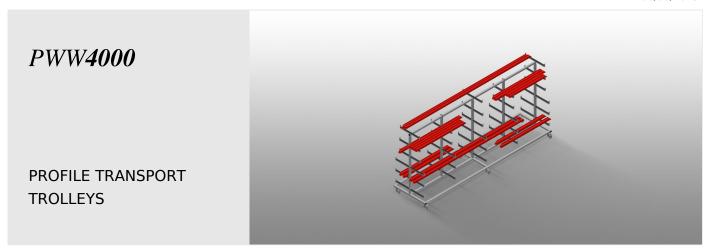

## **TECHNICAL SHEET**

06/09/2025

Profile trolley for horizontal storage and transportation of profiles

- Stable steel construction
- Horizontal profile transportation
- Easy transportation of profile raw materials and cut-to-size profiles
- Support arms are rubber coated
- Profile trolley with profile supports on both sides
- Six supports per upright
- Three centre uprights
- Six castors, two of which have a fixing brake

### PWW 4000 / PROFILE TRANSPORT TROLLEYS

- Length 4,000 mm
- Width 1,000 mm
- Height 1,960 mm
- Eleven shelves
- Clearance 260 mm
- Lower shelf width 420 mm
- Upper shelf width 300 mm
- Weight 130 kg
- Load 500 kg
- Roller diameter 125 mm