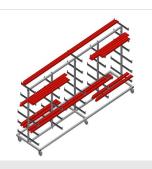

## **TECHNICAL SHEET**

06/09/2025

Profile trolley for horizontal storage and transportation of profiles

- Stable steel construction
- Horizontal profile transportation
- Easy transportation of profile raw materials and cut-to-size profiles
- Support arms are rubber coated
- Profile trolley with profile supports on both sides
- Six supports per upright
- Three centre uprights
- Six castors, two of which have a fixing brake

### PWW 4000 / PROFILE TRANSPORT TROLLEYS

- Length 4,000 mm
- Width 1,000 mm
- Height 1,960 mm
- Eleven shelves
- Clearance 260 mm
- Lower shelf width 420 mm
- Upper shelf width 300 mm
- Weight 130 kg
- Load 500 kg
- Roller diameter 125 mm