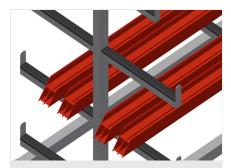

# **TECHNICAL SHEET**

06/09/2025

**Profile transport trolley PWW 4000** 

**Casters** 

Six casters, two of which have a fixing brake, provide a high degree of mobility and easy, safe handling

Support arms

Support arms are rubber coated.Adjustable centre upright