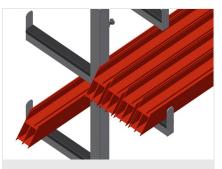

## **TECHNICAL SHEET**

06/09/2025

Profile trolley for horizontal storage and transportation of profiles

- Stable steel construction
- Horizontal profile transportation
- Easy transportation of profile raw materials and cut-to-size profiles
- Support arms are rubber coated
- Profile trolley with profile supports on both sides
- Six supports per upright
- Three centre uprights
- Six castors, two of which have a fixing brake

# **TECHNICAL SHEET**

06/09/2025

**Profile transport trolley PWW 4000** 

**Casters** 

Six casters, two of which have a fixing brake, provide a high degree of mobility and easy, safe handling

Support arms

Support arms are rubber coated.Adjustable centre upright

### Easy loading and unloading

Well-organised storage provides quick access