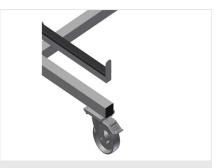

## **TECHNICAL SHEET**

06/09/2025

Profile transport trolley PWW 2000

**Casters** 

Four casters, two of which have a fixing brake, provide a high degree of mobility and easy, safe handling

**Support arms** 