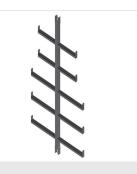

# Well-organised storage provides quick access

Additional centre uprights

### PWW 2000 / PROFILE TRANSPORT TROLLEYS

- Length 2,000 mm
- Width 900 mm
- Height 1,960 mm
- Eleven shelves
- Clearance 260 mm
- Lower shelf width 420 mm
- Upper shelf width 300 mm
- Weight 75 kg
- Load 350 kg
- Roller diameter 125 mm