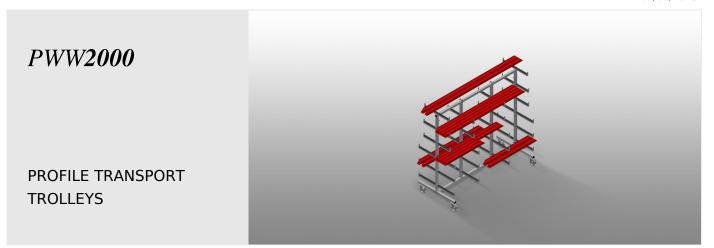

### **TECHNICAL SHEET**

06/09/2025

Profile trolley for horizontal storage and transportation of profiles

- Stable steel construction
- Horizontal profile transportation
- Support arms are rubber coated
- Profile trolley with profile supports on both sides
- Six supports per upright
- Two centre uprights
- Four castors, two of which have a fixing brake

### PWW 2000 / PROFILE TRANSPORT TROLLEYS

- Length 2,000 mm
- Width 900 mm
- Height 1,960 mm
- Eleven shelves
- Clearance 260 mm
- Lower shelf width 420 mm
- Upper shelf width 300 mm
- Weight 75 kg
- Load 350 kg
- Roller diameter 125 mm