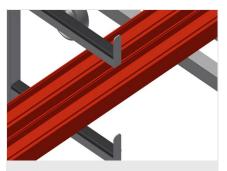

### **TECHNICAL SHEET**

06/09/2025

Profile trolley for horizontal storage and transportation of profiles

- Stable steel construction
- Horizontal profile transportation
- Support arms are rubber coated
- Profile trolley with profile supports on both sides
- Six supports per upright
- Two centre uprights
- Four castors, two of which have a fixing brake

#### **Options**

• Individual centre upright

1

## **TECHNICAL SHEET**

06/09/2025

Profile transport trolley PWW 2000

**Casters** 

Four casters, two of which have a fixing brake, provide a high degree of mobility and easy, safe handling

**Support arms** 

Support arms are rubber coated. Adjustable centre upright

Easy loading and unloading

Well-organised storage provides quick access