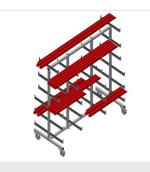

### **TECHNICAL SHEET**

06/09/2025

Profile trolley for horizontal storage and transportation of profiles

- Stable steel construction
- Horizontal profile transportation
- Support arms are rubber coated
- Profile trolley with profile supports on both sides
- Six supports per upright
- Two centre uprights
- Four castors, two of which have a fixing brake

### PWW 2000 / PROFILE TRANSPORT TROLLEYS

- Length 2,000 mm
- Width 900 mm
- Height 1,960 mm
- Eleven shelves
- Clearance 260 mm
- Lower shelf width 420 mm
- Upper shelf width 300 mm
- Weight 75 kg
- Load 350 kg
- Roller diameter 125 mm