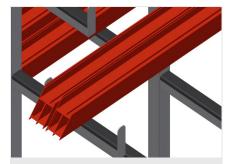

## PWW1000

Profile trolley for horizontal storage and transportation of profiles

- Stable steel construction
- Horizontal profile transportation
- Support arms are rubber coated
- Profile trolley with profile supports on both sides
- Six supports per upright
- One centre upright
- Four castors, two of which have a fixing brake

## Option

- Stable steel construction
- Horizontal profile transportation
- Support arms are rubber coated
- Profile trolley with profile supports on both sides
- Six supports per upright
- One centre upright
- Four castors, two of which have a fixing brake
- Individual centre upright

Well-organised storage provides quick access

Support arms Support arms are rubber coated.Adjustable centre upright

Individual centre upright Additional centre uprights

elumatec AG Pinacher Straße, 61 75417 Mühlacker Germany Tel +49 7041-14-184 sales@elumatec.com www.elumatec.com The right to make technical alterations is reserved.