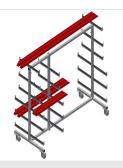

## **TECHNICAL SHEET**

06/09/2025

Profile transport trolley PWW 1000

Casters

Four casters, two of which have a fixing brake, provide a high degree of mobility and easy, safe handling

Easy loading and unloading