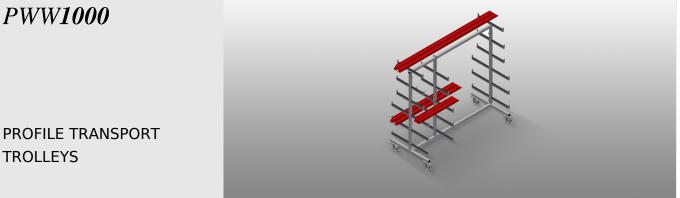

## PWW1000

Profile trolley for horizontal storage and transportation of profiles

- Stable steel construction
- Horizontal profile transportation
- Support arms are rubber coated
- Profile trolley with profile supports on both sides
- Six supports per upright
- One centre upright
- Four castors, two of which have a fixing brake

**PWW 1000** / PROFILE TRANSPORT TROLLEYS

- Length 1,625 mm
- Width 900 mm
- Height 1,960 mm
- Eleven shelves
- Clearance 260 mm
- Lower shelf width 420 mm
- Upper shelf width 300 mm
- Weight 60 kg
- Load 350 kg
- Roller diameter 125 mm