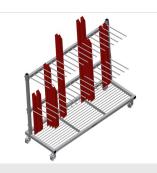

## **TECHNICAL SHEET**

06/09/2025

Profile trolley for vertical storage and transportation of profiles

- Stable steel construction
- Vertical profile transportation
- Profile trolley with loading on one side
- Easy loading and unloading
- Sufficient for 60 80 profile bars
- Compartment dividers height is adjustable
- Supporting surface with bar grid floor
- Four castors, two of which have a fixing brake

### PWS 2000 / PROFILE TRANSPORT TROLLEYS

- Length 2,230 mm
- Width 800 mm
- Height 1,360 mm
- Two compartment dividers
- 18 compartments
- Roller diameter 125 mm
- Compartment width 100 mm
- Compartment depth 540 mm
- Unit height 1,150 mm
- Weight 105 kg
- Load 350 kg