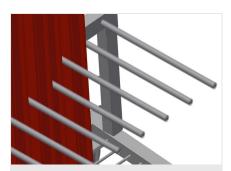

## **TECHNICAL SHEET**

06/09/2025

Profile transport trolley PWS 2000

**Casters** 

Four casters, two of which have a fixing brake, provide a high degree of mobility and easy, safe handling

**Compartment dividers** 

Compartment divider height is adjustable, Compartment width 100 mm, Compartment depth 540 mm

Easy loading and unloading

Profile trolley with loading on one side

Supporting surface

Supporting surface with bar grid floor