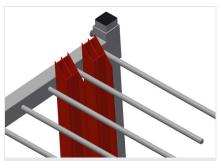

Compartment divider height is adjustable, Compartment width 100 mm, Compartment depth 540 mm

Easy loading and unloading

Profile trolley with loading on one side

Supporting surface

Supporting surface with bar grid floor