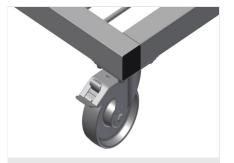

## **TECHNICAL SHEET**

06/09/2025

Profile transport trolley PWS 2000

**Casters** 

Four casters, two of which have a fixing brake, provide a high degree of mobility and easy, safe handling

**Compartment dividers** 