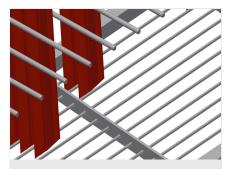

Compartment divider height is adjustable, Compartment width 100 mm, Compartment depth 540 mm

Easy loading and unloading

Profile trolley with loading on one side

Supporting surface

Supporting surface with bar grid floor

# Plastic protector for PWS 2000

All supporting surfaces have a non-slip PVC cladding which protects surfaces from damage during storage