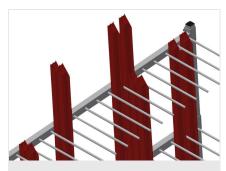

## **TECHNICAL SHEET**

06/09/2025

Profile trolley for vertical storage and transportation of profiles

- Stable steel construction
- Vertical profile transportation
- Profile trolley with loading on one side
- Easy loading and unloading
- Sufficient for 60 80 profile bars
- Compartment dividers height is adjustable
- Supporting surface with bar grid floor
- Four castors, two of which have a fixing brake

## **TECHNICAL SHEET**

06/09/2025

Profile transport trolley PWS 2000

**Casters** 

Four casters, two of which have a fixing brake, provide a high degree of mobility and easy, safe handling

**Compartment dividers** 

Compartment divider height is adjustable, Compartment width 100 mm, Compartment depth 540 mm

Easy loading and unloading

Profile trolley with loading on one side

Supporting surface

Supporting surface with bar grid floor

### PWS 2000 / PROFILE TRANSPORT TROLLEYS

- Length 2,230 mm
- Width 800 mm
- Height 1,360 mm
- Two compartment dividers
- 18 compartments
- Roller diameter 125 mm
- Compartment width 100 mm
- Compartment depth 540 mm
- Unit height 1,150 mm
- Weight 105 kg
- Load 350 kg