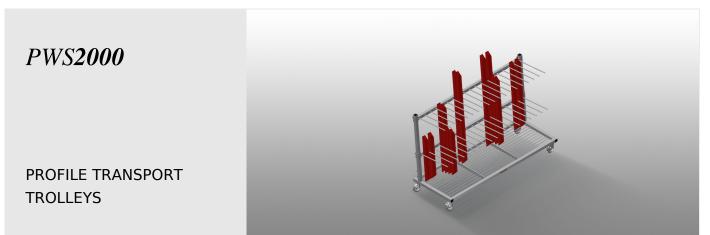

## **TECHNICAL SHEET**

06/09/2025

Profile trolley for vertical storage and transportation of profiles

- Stable steel construction
- Vertical profile transportation
- Profile trolley with loading on one side
- Easy loading and unloading
- Sufficient for 60 80 profile bars
- Compartment dividers height is adjustable
- Supporting surface with bar grid floor
- Four castors, two of which have a fixing brake

### PWS 2000 / PROFILE TRANSPORT TROLLEYS

- Length 2,230 mm
- Width 800 mm
- Height 1,360 mm
- Two compartment dividers
- 18 compartments
- Roller diameter 125 mm
- Compartment width 100 mm
- Compartment depth 540 mm
- Unit height 1,150 mm
- Weight 105 kg
- Load 350 kg