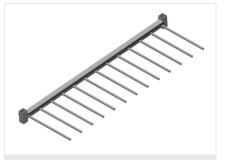

### **TECHNICAL SHEET**

06/09/2025

Profile transport trolley PWS 1800

#### PWS 1800 / PROFILE TRANSPORT TROLLEYS

- Length 1,880 mm
- Width 800 mm
- Height 1,700 mm
- Two compartment dividers
- Twelve compartments
- Roller diameter 125 mm
- Compartment width 120 mm
- Compartment depth 540 mm
- Unit height 1,500 mm
- Weight 105 kg
- Load 350 kg