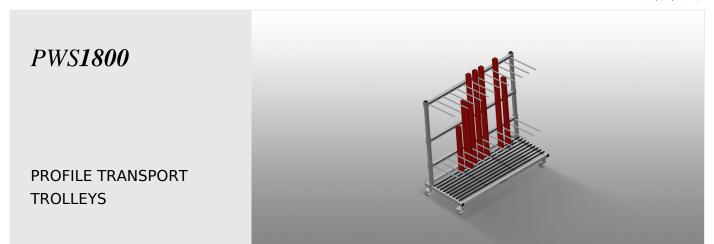

### **TECHNICAL SHEET**

06/09/2025

Profile transport trolley PWS 1800

#### PWS 1800 / PROFILE TRANSPORT TROLLEYS

- Length 1,880 mm
- Width 800 mm
- Height 1,700 mm
- Two compartment dividers
- Twelve compartments
- Roller diameter 125 mm
- Compartment width 120 mm
- Compartment depth 540 mm
- Unit height 1,500 mm
- Weight 105 kg
- Load 350 kg