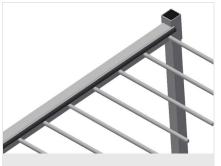

# Compartment divider with plastic protector

Compartment divider height is adjustable. All supporting surfaces have a non-slip PVC cladding which protects surfaces from damage during storage

#### **Options**

• Height of additional compartment divider is adjustable, with plastic protector

## Additional compartment divider for PWS 1800

Additional compartment divider with height adjustment and plastic protector

elumatec AG Pinacher Straße, 61 75417 Mühlacker Germany Tel +49 7041-14-184 sales@elumatec.com www.elumatec.com The right to make technical alterations is reserved.