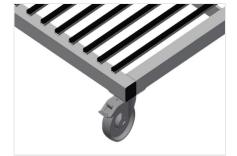

#### **Casters**

Four casters, two of which have a fixing brake, provide a high degree of mobility and easy, safe handling