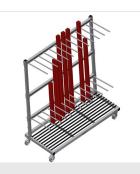

### **TECHNICAL SHEET**

06/09/2025

Profile trolley for vertical storage and transportation of aluminium profiles

- Stable steel construction
- Ideal for transportation and space-saving intermediate storage of cut-to-length profiles
- Vertical profile transportation
- Sufficient for 12 60 profile bars
- Compartment divider height is adjustable
- Lower supporting surface with rubber strips
- Compartment dividers with protective tubing
- Rear back support with rubber strips
- Four castors, two of which have a fixing brake

#### PWS 1800 / PROFILE TRANSPORT TROLLEYS

- Length 1,880 mm
- Width 800 mm
- Height 1,700 mm
- Two compartment dividers
- Twelve compartments
- Roller diameter 125 mm
- Compartment width 120 mm
- Compartment depth 540 mm
- Unit height 1,500 mm
- Weight 105 kg
- Load 350 kg