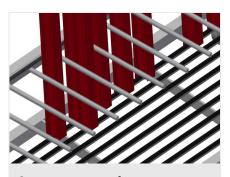

### **TECHNICAL SHEET**

06/09/2025

Profile trolley for vertical storage and transportation of aluminium profiles

- Stable steel construction
- Ideal for transportation and space-saving intermediate storage of cut-to-length profiles
- Vertical profile transportation
- Sufficient for 12 60 profile bars
- Compartment divider height is adjustable
- Lower supporting surface with rubber strips
- Compartment dividers with protective tubing
- Rear back support with rubber strips
- Four castors, two of which have a fixing brake

#### **Options**

• Height of additional compartment divider is adjustable, with plastic protector

# Compartment divider with plastic protector

Compartment divider height is adjustable. All supporting surfaces have a non-slip PVC cladding which protects surfaces from damage during storage

## Back support with rubber strips

Rear supporting surfaces equipped with rubber strips protect profiles from damage

# Lower supporting surfaces with rubber strips

Lower supporting surfaces equipped with rubber strips to protect the profiles from damage