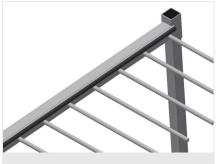

## Compartment divider with plastic protector

Compartment divider height is adjustable. All supporting surfaces have a non-slip PVC cladding which protects surfaces from damage during storage