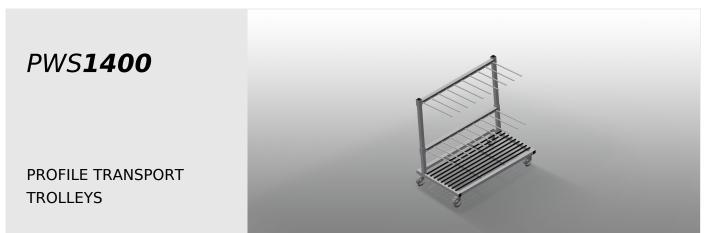

### **TECHNICAL SHEET**

17/09/2025

Profile trolley for vertical storage and transportation of aluminium profiles

- Stable steel construction
- Ideal for transportation and space-saving intermediate storage of cut-to-length profiles
- Vertical profile transportation
- Sufficient for 30 40 profile bars
- Compartment divider height is adjustable
- Lower supporting surface with rubber strips
- Compartment dividers with protective tubing
- Rear back support with rubber strips
- Four castors, two of which have a fixing brake

### **TECHNICAL SHEET**

17/09/2025

Profile transport trolley PWS 1400

#### PWS 1400 / PROFILE TRANSPORT TROLLEYS

- Length 1,440 mm
- Width 790 mm
- Height 1,360 mm
- Two compartment dividers
- Nine compartments
- Roller diameter 125 mm
- Compartment width 120 mm
- Compartment depth 540 mm
- Unit height 1,150 mm
- Weight 72 kg
- Load 350 kg