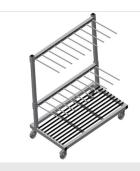

### **TECHNICAL SHEET**

17/09/2025

Profile trolley for vertical storage and transportation of aluminium profiles

- Stable steel construction
- Ideal for transportation and space-saving intermediate storage of cut-to-length profiles
- Vertical profile transportation
- Sufficient for 30 40 profile bars
- Compartment divider height is adjustable
- Lower supporting surface with rubber strips
- Compartment dividers with protective tubing
- Rear back support with rubber strips
- Four castors, two of which have a fixing brake

#### PWS 1400 / PROFILE TRANSPORT TROLLEYS

- Length 1,440 mm
- Width 790 mm
- Height 1,360 mm
- Two compartment dividers
- Nine compartments
- Roller diameter 125 mm
- Compartment width 120 mm
- Compartment depth 540 mm
- Unit height 1,150 mm
- Weight 72 kg
- Load 350 kg