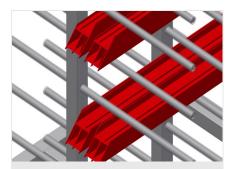

### **Support arms**

Compartment width 120 mm, Compartment depth 450 mm, easy loading and unloading, well-organised storage provides quick access