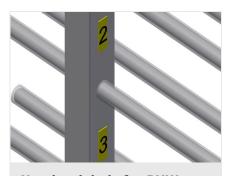

rofiles
- Stable steel construction
- Horizontal profile transportation
- Profile trolley with profile supports on both sides
- Twelve storage areas per upright
- Four castors, two of which have a fixing brake

#### **Options**

- Plastic protector for PHW 1600/2000
- Number label for PHW 1600/2000



## **TECHNICAL SHEET**

06/09/2025



Profile transport trolley PHW 1600



#### **Casters**

Four casters, two of which have a fixing brake, provide a high degree of mobility and easy, safe handling



### **Support arms**

Compartment width 120 mm, Compartment depth 450 mm, easy loading and unloading, well-organised storage provides quick access



# Plastic protector for PHW 1600/2000

All supporting surfaces have a non-slip PVC cladding which protects surfaces from damage during storage



# Number labels for PHW 1600/2000

Numbering of the compartments PHW 1600/2000





## **TECHNICAL SHEET**

06/09/2025

### PHW 1600 / PROFILE TRANSPORT TROLLEYS

- Length 1,600 mm
- Width 1,000 mm
- Height 1,850 mm
- 24 shelves
- Clearance 120 mm
- Compartment width 450 mm
- Weight 140 kg
- Load 350 kg
- Roller diameter 125 mm

Tel +49 7041-14-184 sales@elumatec.com www.elumatec.com The right to make technical alterations is reserved.