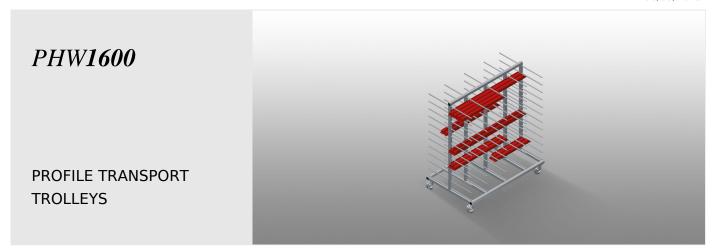

## **TECHNICAL SHEET**

06/09/2025

- Profile trolley for horizontal storage and transportation of profiles
- Stable steel construction
- Horizontal profile transportation
- Profile trolley with profile supports on both sides
- Twelve storage areas per upright
- Four castors, two of which have a fixing brake

## **TECHNICAL SHEET**

06/09/2025

Profile transport trolley PHW 1600

### PHW 1600 / PROFILE TRANSPORT TROLLEYS

- Length 1,600 mm
- Width 1,000 mm
- Height 1,850 mm
- 24 shelves
- Clearance 120 mm
- Compartment width 450 mm
- Weight 140 kg
- Load 350 kg
- Roller diameter 125 mm