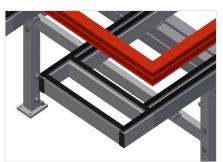

### Assembly table MTA 3000

**Supporting surfaces** Supporting surfaces with plastic slide bars

**TECHNICAL SHEET** 

**Storage area** Practical storage area under the table surface with 4 PVC containers for small accessories, hardware and screws