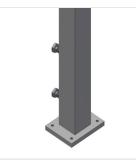

4-fold compressed air connection

4-fold compressed air connection for connecting compressed-air tools

Height adjustment Adjustable height; working height can be set to 850 - 1,000 mm by means of adjustable feet