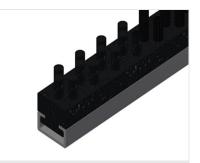

#### Options

- Also available with brush strips on request
- Also available with felt strips on request (for wooden profiles)
- Also available with rubber strips on request (for aluminium profiles)
- Castors, cmpl.

### **TECHNICAL SHEET**

17/09/2025

Felt strip Supporting surfaces with felt strip

Rubber strips Supporting surfaces with rubber-knob profile

**Casters, cmpl.** Two casters with brake and two fixed rollers provide mobility in all directions