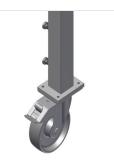

### **TECHNICAL SHEET**

17/09/2025

Felt strip Supporting surfaces with felt strip

Rubber strips Supporting surfaces with rubber-knob profile

**Casters, cmpl.** Two casters with brake and two fixed rollers provide mobility in all directions