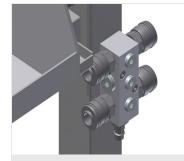

4-fold compressed air connection

4-fold compressed air connection for connecting compressed-air tools

Height adjustment Adjustable height; working height can be set to 850 - 1,000 mm by means of adjustable feet