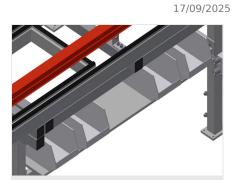

4-fold compressed air connection

4-fold compressed air connection for connecting compressed-air tools

Height adjustment Adjustable height; working height can be set to 850 - 1,000 mm by means of adjustable feet