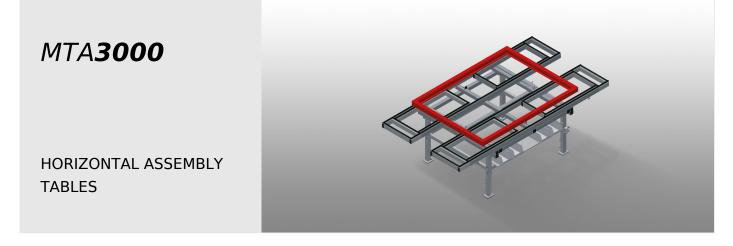

17/09/2025

Assembly table expandable for all work tasks on frames and sashes

- Stable steel construction
- Universal assembly table
- Pull-outs on four sides
- Ideal for large elements
- Adjustable height
- Table supporting surface with plastic slide bars
- Practical storage area under the table surface
- Four PVC containers for small accessories, hardware and screws
- 4-fold compressed air supply
- Simple installation with a modular system design

elumatec AG Pinacher Straße, 61 75417 Mühlacker Germany Tel +49 7041-14-184 sales@elumatec.com www.elumatec.com

MTA 3000 / HORIZONTAL ASSEMBLY TABLES

- Length 2,400 4,000 mm
- Width 1,300 1,900 mm
- Height 850 1,000 mm
- Weight 160 kg