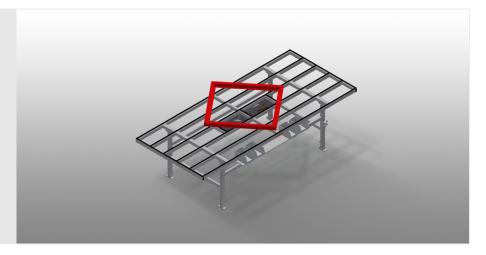

# HORIZONTAL ASSEMBLY TABLES

Assembly table for all work tasks on frames and sashes

- Stable steel construction
- Assembly table for all work tasks on frames and sashes
- Table supporting surface with plastic slide bars
- Storage tray for setting down tools and accessories
- Adjustable height
- Practical storage area under the table surface
- Four PVC containers for small accessories, hardware and screws
- 4-fold compressed air supply
- Simple installation with a modular system design