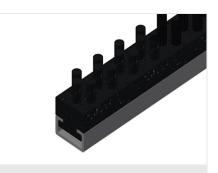

Felt strip

Supporting surfaces with felt strip

**Rubber strips** 

Supporting surfaces with rubber-knob profile

**Tool rack** 

Tool rack for pneumatic or electrical tools