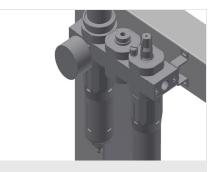

## 4-fold compressed air connection

4-fold compressed air connection for connecting compressed-air tools

#### Maintenance unit

Maintenance unit for compressed-air tools