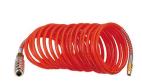

#### Spiral hose

Spiral hose L = 2.5 m with kink protection, coupling and connection for compressed-air tools

Tel +49 7041-14-184 sales@elumatec.com www.elumatec.com

17/09/2025