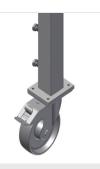

#### **Height adjustment**

Adjustable height; working height can be set to 850 – 1,000 mm by means of adjustable feet

Tel +49 7041-14-184 sales@elumatec.com www.elumatec.com

17/09/2025

**Brush strip** 

Supporting surfaces with brush strip