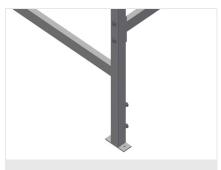

#### **Height adjustment**

Adjustable height; working height can be set to 850 – 1,000 mm by means of adjustable feet

Tel +49 7041-14-184 sales@elumatec.com www.elumatec.com

17/09/2025

**Brush strip** 

Supporting surfaces with brush strip