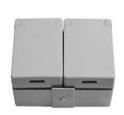

ld compressed air connection for connecting compressed-air tools



#### **Height adjustment**

Adjustable height; working height can be set to 850 – 1,000 mm by means of adjustable feet



Tel +49 7041-14-184 sales@elumatec.com www.elumatec.com



17/09/2025



**Brush strip** 

Supporting surfaces with brush strip



Felt strip

Supporting surfaces with felt strip



**Rubber strips** 

Supporting surfaces with rubber-knob profile



**Tool rack** 

Tool rack for pneumatic or electrical tools



#### Maintenance unit

Maintenance unit for compressed-air tools



#### Casters, cmpl.

Two casters with brake and two fixed rollers provide mobility in all directions

elumatec AG Pinacher Straße, 61 75417 Mühlacker Germany Tel +49 7041-14-184 sales@elumatec.com www.elumatec.com



17/09/2025



## **Double two-pin grounded socket**



#### Spiral hose

Spiral hose L = 2.5 m with kink protection, coupling and connection for compressed-air tools



Tel +49 7041-14-184 sales@elumatec.com www.elumatec.com



17/09/2025

#### MT 3000 / HORIZONTAL ASSEMBLY TABLES

- Length 3,000 mm
- Height 850 1,000 mm
- Width 1,300 mm
- Weight 120 kg

elumatec AG Pinacher Straße, 61 75417 Mühlacker Germany Tel +49 7041-14-184 sales@elumatec.com www.elumatec.com