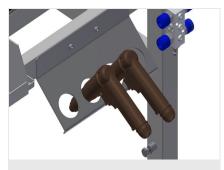

Felt strip

Supporting surfaces with felt strip

**Rubber strips** 

Supporting surfaces with rubber-knob profile

**Tool rack** 

Tool rack for pneumatic or electrical tools