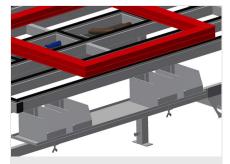

# HORIZONTAL ASSEMBLY TABLES

Assembly table for all work tasks on frames and sashes

- Stable steel construction
- Assembly table for all work tasks on frames and sashes
- Table supporting surface with plastic slide bars
- Storage tray for setting down tools and accessories
- Adjustable height
- Practical storage area under the table surface
- Four PVC containers for small accessories, hardware and screws
- 4-fold compressed air supply
- Simple installation with a modular system design

17/09/2025

Assembly table MT 3000

Supporting surfaces

Supporting surfaces with plastic slide bars

Storage tray

Storage tray for setting down accessories and tools

Storage area

Storage area with four plastic trays for small accessories, hardware and screws