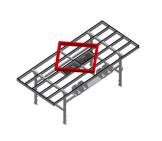

17/09/2025

Assembly table MT 3000

Supporting surfaces

Supporting surfaces with plastic slide bars

Storage tray

Storage tray for setting down accessories and tools

Storage area

Storage area with four plastic trays for small accessories, hardware and screws