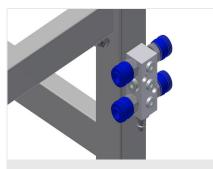

## 4-fold compressed air connection

4-fold compressed air connection for connecting compressed-air tools