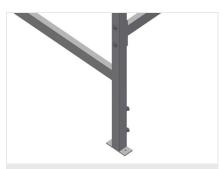

#### **Height adjustment**

Adjustable height; working height can be set to 850 – 1,000 mm by means of adjustable feet

elumatec AG Pinacher Straße, 61 75417 Mühlacker Germany Tel +49 7041-14-184 sales@elumatec.com www.elumatec.com The right to make technical alterations is reserved.