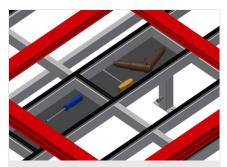

1

17/09/2025

Assembly table MT 2000

**Supporting surfaces** 

Supporting surfaces with plastic slide bars

Storage tray

Storage tray for setting down tools and accessories

Storage area

Storage area with four plastic trays for small accessories, hardware and screws

# 4-fold compressed air connection

4-fold compressed air connection for connecting compressed-air tools