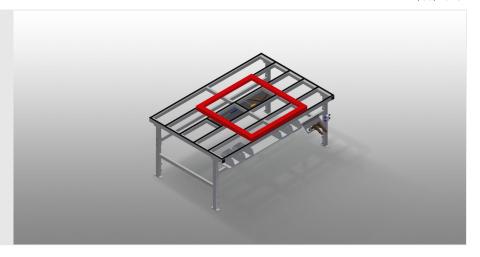

# MT2000

# HORIZONTAL ASSEMBLY TABLES

Assembly table for all work tasks on frames and sashes

- Stable steel construction
- Assembly table for all work tasks on frames and sashes
- Table supporting surface with plastic slide bars
- Storage tray for setting down tools and accessories
- Adjustable height
- Practical storage area under the table surface
- Four PVC containers for small accessories, hardware and screws
- 4-fold compressed air supply
- Simple installation with a modular system design

#### MT 2000 / HORIZONTAL ASSEMBLY TABLES

- Length 2,000 mm
- Height 850 1,000 mm
- Width 1,300 mm
- Weight 100 kg

elumatec AG Pinacher Straße, 61 75417 Mühlacker Germany Tel +49 7041-14-184 sales@elumatec.com www.elumatec.com The right to make technical alterations is reserved.