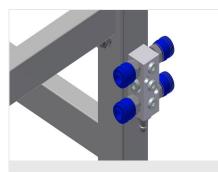

# 4-fold compressed air connection

4-fold compressed air connection for connecting compressed-air tools