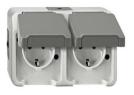

Supporting surfaces with plastic slide bars



Storage tray

Storage tray for setting down tools and accessories



Storage area

Storage area with four plastic trays for small accessories, hardware and screws



# 4-fold compressed air connection

4-fold compressed air connection for connecting compressed-air tools



#### **Height adjustment**

Adjustable height; working height can be set to 850 – 1,000 mm by means of adjustable feet



elumatec AG Pinacher Straße, 61 75417 Mühlacker Germany Tel +49 7041-14-184 sales@elumatec.com www.elumatec.com The right to make technical alterations is reserved.



17/09/2025



**Brush strip** 

Supporting surfaces with brush strip



Felt strip

Supporting surfaces with felt strip



**Rubber strips** 

Supporting surfaces with rubber-knob profile



# **Double two-pin grounded socket**



#### Spiral hose

Spiral hose L = 2.5 m with kink protection, coupling and connection for compressed-air tools



elumatec AG Pinacher Straße, 61 75417 Mühlacker Germany Tel +49 7041-14-184 sales@elumatec.com www.elumatec.com The right to make technical alterations is reserved.



17/09/2025

#### MT 2000 / HORIZONTAL ASSEMBLY TABLES

- Length 2,000 mm
- Height 850 1,000 mm
- Width 1,300 mm
- Weight 100 kg

elumatec AG Pinacher Straße, 61 75417 Mühlacker Germany Tel +49 7041-14-184 sales@elumatec.com www.elumatec.com The right to make technical alterations is reserved.