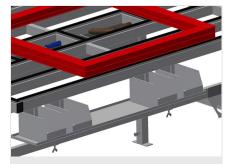

1

17/09/2025

Assembly table MT 2000

**Supporting surfaces** 

Supporting surfaces with plastic slide bars

Storage tray

Storage tray for setting down tools and accessories

Storage area

# HORIZONTAL ASSEMBLY TABLES

Assembly table for all work tasks on frames and sashes

- Stable steel construction
- Assembly table for all work tasks on frames and sashes
- Table supporting surface with plastic slide bars
- Storage tray for setting down tools and accessories
- Adjustable height
- Practical storage area under the table surface
- Four PVC containers for small accessories, hardware and screws
- 4-fold compressed air supply
- Simple installation with a modular system design