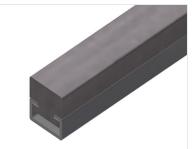

17/09/2025

**Brush strip** 

Supporting surfaces with brush strip

Felt strip

Supporting surfaces with felt strip

**Rubber strips** 

Supporting surfaces with rubber-knob profile