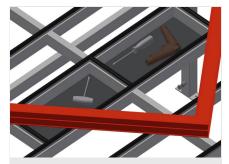

1

17/09/2025

Sliding table MST 3000

**Supporting surfaces** 

Supporting surfaces with plastic slide bars

Storage tray

Storage tray for setting down tools and accessories