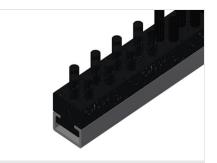

mbly table for all work tasks on frames and sashes
- Horizontal frame transportation
- Storage tray for setting down tools and accessories
- Adjustable height
- Table supporting surface with plastic slide bars
- Simple installation with a modular system design

#### **Options**

- Also available with brush strips on request
- Also available with felt strips on request (for wooden profiles)
- Also available with rubber strips on request (for aluminium profiles)
- 4-fold compressed air supply

1



17/09/2025



Sliding table MST 3000



**Supporting surfaces** 

Supporting surfaces with plastic slide bars



Storage tray

Storage tray for setting down tools and accessories



#### Height adjustment

Adjustable height; working height can be set to 850 – 1,000 mm by means of adjustable feet



#### **Brush strip**

Supporting surfaces with brush strip



#### Felt strip

Supporting surfaces with felt strip



elumatec AG Pinacher Straße, 61 75417 Mühlacker Germany Tel +49 7041-14-184 sales@elumatec.com www.elumatec.com The right to make technical alterations is reserved.



17/09/2025



#### **Rubber strips**

Supporting surfaces with rubber-knob profile



## 4-fold compressed air connection

4-fold compressed air connection for connecting compressed-air tools



Tel +49 7041-14-184 sales@elumatec.com www.elumatec.com The right to make technical alterations is reserved.



17/09/2025

#### MST 3000 / HORIZONTAL ASSEMBLY TABLES

- Length 3,000 mm
- Height 850 1,000 mm
- Width 1,300 mm
- Weight 110 kg

elumatec AG Pinacher Straße, 61 75417 Mühlacker Germany Tel +49 7041-14-184