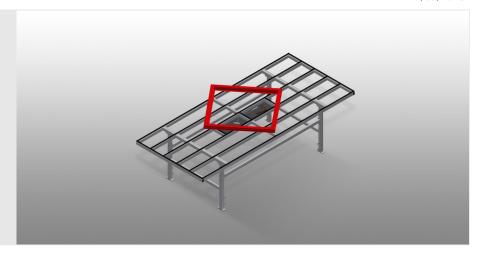

# HORIZONTAL ASSEMBLY TABLES

Assembly table expandable for all work tasks on frames and sashes

- Stable steel construction
- Assembly table for all work tasks on frames and sashes
- Horizontal frame transportation
- Storage tray for setting down tools and accessories
- Adjustable height
- Table supporting surface with plastic slide bars
- Simple installation with a modular system design