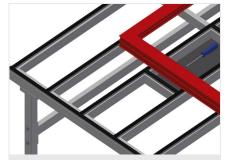

1

17/09/2025

Sliding table MST 3000

**Supporting surfaces** 

Supporting surfaces with plastic slide bars

Storage tray

Storage tray for setting down tools and accessories