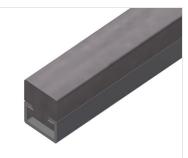

l frame transportation
- Storage tray for setting down tools and accessories
- Adjustable height
- Table supporting surface with plastic slide bars
- Simple installation with a modular system design

#### **Options**

- Also available with brush strips on request
- Also available with felt strips on request (for wooden profiles)
- Also available with rubber strips on request (for aluminium profiles)
- 4-fold compressed air supply

1



17/09/2025



Sliding table MST 3000



**Supporting surfaces** 

Supporting surfaces with plastic slide bars



Storage tray

Storage tray for setting down tools and accessories



#### Height adjustment

Adjustable height; working height can be set to 850 – 1,000 mm by means of adjustable feet



#### **Brush strip**

Supporting surfaces with brush strip



#### Felt strip

Supporting surfaces with felt strip



elumatec AG Pinacher Straße, 61 75417 Mühlacker Germany Tel +49 7041-14-184 sales@elumatec.com www.elumatec.com The right to make technical alterations is reserved.



17/09/2025



#### **Rubber strips**

Supporting surfaces with rubber-knob profile



## 4-fold compressed air connection

4-fold compressed air connection for connecting compressed-air tools



Tel +49 7041-14-184 sales@elumatec.com www.elumatec.com The right to make technical alterations is reserved.



17/09/2025

#### MST 3000 / HORIZONTAL ASSEMBLY TABLES

- Length 3,000 mm
- Height 850 1,000 mm
- Width 1,300 mm
- Weight 110 kg

elumatec AG Pinacher Straße, 61 75417 Mühlacker Germany Tel +49 7041-14-184 sales@elumatec.com www.elumatec.com The right to make technic