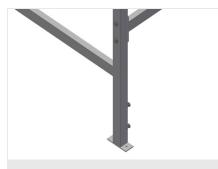

#### Height adjustment

Adjustable height; working height can be set to 850 – 1,000 mm by means of adjustable feet