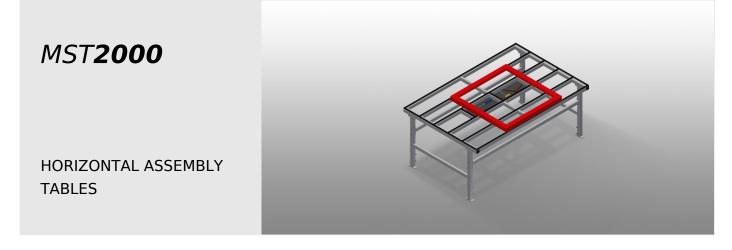

17/09/2025

Assembly table expandable for all work tasks on frames and sashes

- Stable steel construction
- Assembly table for all work tasks on frames and sashes
- Horizontal frame transportation
- Storage tray for setting down tools and accessories
- Adjustable height
- Table supporting surface with plastic slide bars
- Simple installation with a modular system design

### **TECHNICAL SHEET**

17/09/2025

Sliding table MST 2000

Storage tray Storage tray for setting down tools and accessories

Height adjustment Adjustable height; working height can be set to 850 - 1,000 mm by means of adjustable feet