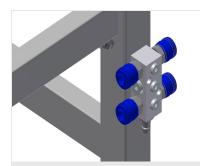

### TECHNICAL SHEET

4-fold compressed air connection

4-fold compressed air connection for connecting compressed-air tools

Supporting surfaces Supporting surfaces with plastic slide bars

elumatec AG Pinacher Straße, 61 75417 Mühlacker Germany Tel +49 7041-14-184 sales@elumatec.com www.elumatec.com