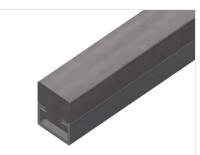

### TECHNICAL SHEET

4-fold compressed air connection

4-fold compressed air connection for connecting compressed-air tools

Supporting surfaces Supporting surfaces with plastic slide bars

elumatec AG Pinacher Straße, 61 75417 Mühlacker Germany Tel +49 7041-14-184 sales@elumatec.com www.elumatec.com