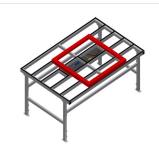

### **TECHNICAL SHEET**

17/09/2025

Sliding table MST 2000

Storage tray Storage tray for setting down tools and accessories

Height adjustment Adjustable height; working height can be set to 850 - 1,000 mm by means of adjustable feet