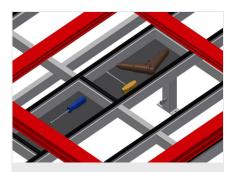

**Brush strip** Supporting surfaces with brush strip

Felt strip Supporting surfaces with felt strip

Rubber strips Supporting surfaces with rubber-knob profile

elumatec AG Pinacher Straße, 61 75417 Mühlacker Germany Tel +49 7041-14-184 sales@elumatec.com www.elumatec.com

### TECHNICAL SHEET

4-fold compressed air connection

4-fold compressed air connection for connecting compressed-air tools

Supporting surfaces Supporting surfaces with plastic slide bars

elumatec AG Pinacher Straße, 61 75417 Mühlacker Germany Tel +49 7041-14-184 sales@elumatec.com www.elumatec.com