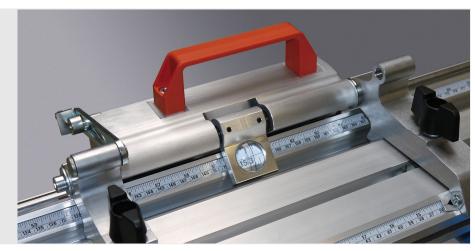

# **MMS100**

Length Stop and Measuring Systems

- For cutting aluminium profiles to length accurately
- For mounting on all 1-head saws (right-hand side)
- Stop carriage can be folded back for positioning of profiles
- Automatic retraction unit: No re-cutting by the saw blade (option)
- Patented rail and carriage system

### MMS 100 WITH MANUAL ADJUSTMENT

- Adjustment on stop carriage
- Manual locking

elumatec AG Pinacher Straße, 61 75417 Mühlacker Germany Tel +49 7041-14-184 sales@elumatec.com www.elumatec.com The right to make technical alterations is reserved.