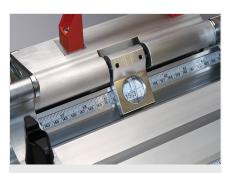

# **MMS100**

Length Stop and Measuring Systems

- For cutting aluminium profiles to length accurately
- For mounting on all 1-head saws (right-hand side)
- Stop carriage can be folded back for positioning of profiles
- Automatic retraction unit: No re-cutting by the saw blade (option)
- Patented rail and carriage system

### MMS 100 WITH MANUAL ADJUSTMENT

- Adjustment on stop carriage
- Manual locking

elumatec AG Pinacher Straße, 61 75417 Mühlacker Germany Tel +49 7041-14-184 sales@elumatec.com www.elumatec.com The right to make technical alterations is reserved.