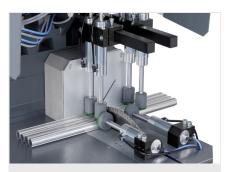

#### Mitre saw MGS 142/21

See MGS 142 /11, however:

Profile feed from the right and stop on the left