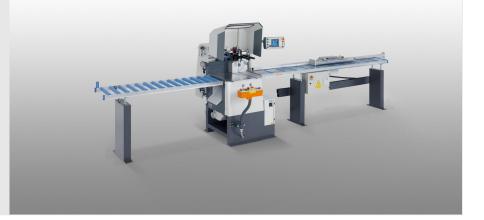

## **TECHNICAL SHEET**

17/09/2025

MGS**142/11** 

MITRE SAWS

- The ideal mitre saw for industrial series production
- Safety hood opens automatically
- Equipped with exhaust connectors on the workpiece fences as standard
- Pulsed coolant system
- Profile feed from the left and material stop on the right
- Equipped with saw blade as standard

### MGS 142/11 / MITRE SAWS

- Tilting range pneumatically from 90° to 45° (optional intermediate angle)
- For cutting range, see cutting diagram
- Saw blade diameter 500 mm
- Saw blade speed 2,800 rpm
- \* Power supply 230/400 V, 3~, 50 Hz
- Power output 4 kW
- Compressed air supply 7 bar
- Air consumption per working cycle 20 I without spraying, 32 I with spraying
- Length 910 mm, depth 1,335 mm, height 1,840 mm, weight 580 kg