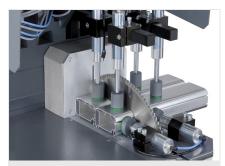

## **TECHNICAL SHEET**

17/09/2025

MGS**142/11** 

MITRE SAWS

- The ideal mitre saw for industrial series production
- Safety hood opens automatically
- Equipped with exhaust connectors on the workpiece fences as standard
- Pulsed coolant system
- Profile feed from the left and material stop on the right
- Equipped with saw blade as standard

### MGS 142/11 / MITRE SAWS

- Tilting range pneumatically from 90° to 45° (optional intermediate angle)
- For cutting range, see cutting diagram
- Saw blade diameter 500 mm
- Saw blade speed 2,800 rpm
- \* Power supply 230/400 V, 3~, 50 Hz
- Power output 4 kW
- Compressed air supply 7 bar
- Air consumption per working cycle 20 I without spraying, 32 I with spraying
- Length 910 mm, depth 1,335 mm, height 1,840 mm, weight 580 kg