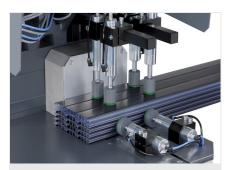

#### Mitre saw MGS 142/31

See MGS 142/11, however:

• With kerf spreading to achieve the very best cutting quality. No re-cutting by the saw blade

- Tilting range 90° fix
- Length 910 mm, depth 1,335 mm, height 1,840 mm, weight 580 kg