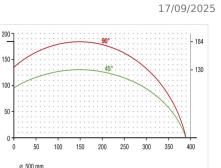

TECHNICAL SHEET

Cutting diagram MGS 142/11

elumatec AG Pinacher Straße, 61 75417 Mühlacker Germany

Tel +49 7041-14-184 sales@elumatec.com www.elumatec.com

### MGS 142/11 / MITRE SAWS

- Tilting range pneumatically from 90° to 45° (optional intermediate angle)
- For cutting range, see cutting diagram
- Saw blade diameter 500 mm
- Saw blade speed 2,800 rpm
- \* Power supply 230/400 V, 3~, 50 Hz
- Power output 4 kW
- Compressed air supply 7 bar
- Air consumption per working cycle 20 I without spraying, 32 I with spraying
- Length 910 mm, depth 1,335 mm, height 1,840 mm, weight 580 kg