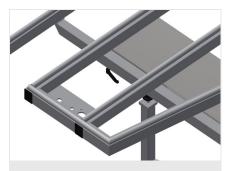

# 4-fold compressed air connection

4-fold compressed air connection for connecting compressed-air tools