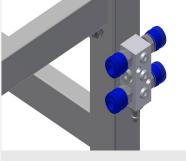

# 4-fold compressed air connection

4-fold compressed air connection for connecting compressed-air tools