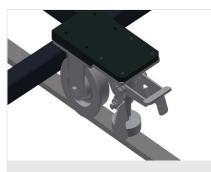

# 4-fold compressed air connection

4-fold compressed air connection for connecting compressed-air tools