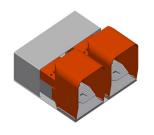

## KT4000

**TILTING TABLES** 

Assembly table for vertical and horizontal assembly

- Stable steel construction
- Important when switching from vertical to horizontal transportation and vice versa
- Ideal for vertical and horizontal assembly
- Pneumatic tilting
- Table supporting surface with plastic slide bars
- Roller support can be lowered pneumatically
- 4-fold compressed air supply