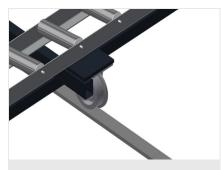

# Profile protectors for support rollers

Profile protectors for support rollers 200 mm (Alum./16 x and Alum./21 x). Roller conveyor with protective tubing over the rollers to protect the window element during infeed and outfeed