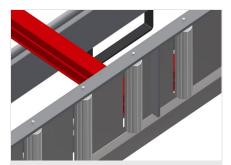

#### Roller support

Roller conveyor can be lowered pneumatically to allow unhindered working in horizontal position; in vertical position, trouble-free onward transport is possible