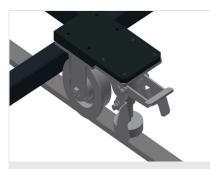

**Foot switch** Control via foot valve, Pneumatic horizontal/vertical tilting

4-fold compressed air connection

4-fold compressed air connection for connecting compressed-air tools

**Brush strip** Supporting surfaces with brush strip