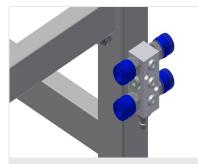

**Foot switch** Control via foot valve, Pneumatic horizontal/vertical tilting

4-fold compressed air connection

4-fold compressed air connection for connecting compressed-air tools

**Brush strip** Supporting surfaces with brush strip