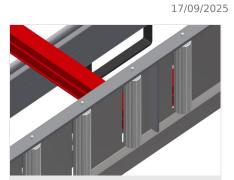

## **TECHNICAL SHEET**

17/09/2025

Tilting table KT 3000

Supporting surfaces Supporting surfaces with plastic slide bars

Roller support Roller conveyor can be lowered pneumatically to allow unhindered working in horizontal position; in vertical position, trouble-free onward transport is possible

# elumatec

Felt strip Supporting surfaces with felt profile strip

Rubber strips Supporting surfaces with rubber-knob profile

**TECHNICAL SHEET** 

Profile protectors for support rollers

Profile protectors for support rollers 200 mm (Alum./16 x and Alum./21 x). Roller conveyor with protective tubing over the rollers to protect the window element during infeed and outfeed