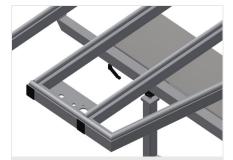

**Foot switch** Control via foot valve, Pneumatic horizontal/vertical tilting

4-fold compressed air connection

4-fold compressed air connection for connecting compressed-air tools

**Brush strip** Supporting surfaces with brush strip