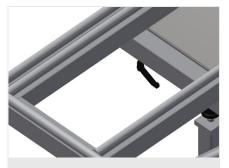

17/09/2025

KT**3000** 

TILTING TABLES

Assembly table for vertical and horizontal assembly

- Stable steel construction
- Important when switching from vertical to horizontal transportation and vice versa
- Ideal for vertical and horizontal assembly
- Pneumatic tilting
- Table supporting surface with plastic slide bars
- Roller support can be lowered pneumatically
- 4-fold compressed air supply

## **TECHNICAL SHEET**

17/09/2025

Tilting table KT 3000

Supporting surfaces Supporting surfaces with plastic slide bars

Roller support Roller conveyor can be lowered pneumatically to allow unhindered working in horizontal position; in vertical position, trouble-free onward transport is possible