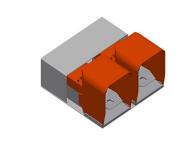

17/09/2025

KT**3000** 

TILTING TABLES

Assembly table for vertical and horizontal assembly

- Stable steel construction
- Important when switching from vertical to horizontal transportation and vice versa
- Ideal for vertical and horizontal assembly
- Pneumatic tilting
- Table supporting surface with plastic slide bars
- Roller support can be lowered pneumatically
- 4-fold compressed air supply

## **TECHNICAL SHEET**

17/09/2025

Tilting table KT 3000

Supporting surfaces Supporting surfaces with plastic slide bars

Roller support Roller conveyor can be lowered pneumatically to allow unhindered working in horizontal position; in vertical position, trouble-free onward transport is possible