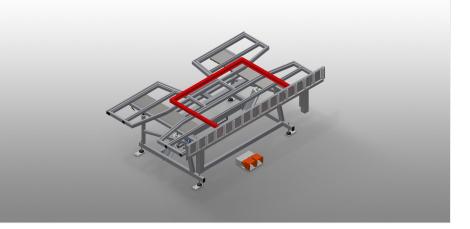

17/09/2025

KT**3000** 

TILTING TABLES

Assembly table for vertical and horizontal assembly

- Stable steel construction
- Important when switching from vertical to horizontal transportation and vice versa
- Ideal for vertical and horizontal assembly
- Pneumatic tilting
- Table supporting surface with plastic slide bars
- Roller support can be lowered pneumatically
- 4-fold compressed air supply

### **KT 3000** / TILTING TABLES

- Length 3,000 mm
- Width 1,820 mm
- Vertical height 1,900 mm
- Roller conveyor width 200 mm
- Weight 300 kg
- Load 200 kg
- Compressed air supply 7 bar
- Air consumption approx. 35 l/min.