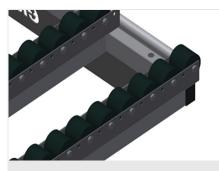

## Roller support, cmpl. for HT 3000/PVC

Hard plastic rollers with polyamide coating, on plain bearings, load per roller: 60 kg, convenient for transport and handling of PVC elements

## Roller support, cmpl., for HT 3000/Alum.

Plastic rollers with polyurethane coating, on ball bearings, load per roller: 40 kg, convenient for transport and handling of aluminum elements

Tel +49 7041-14-184 sales@elumatec.com www.elumatec.com The right to make technical alterations is reserved.