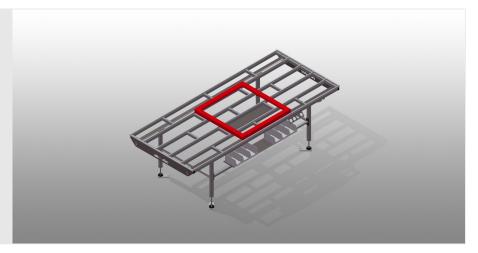

1

17/09/2025

Horizontal table - Individual table HT 3000

**Supporting surfaces**Supporting surfaces with plastic slide bars

Storage tray

Storage tray for setting down tools and accessories