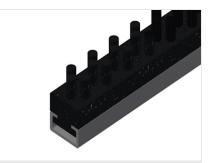

- Table supporting surface with plastic slide bars
- Storage tray for setting down tools and accessories
- Adjustable height
- Simple installation with a modular system design

#### **Options**

- Also available with brush strips on request
- Also available with felt strips on request (for wooden elements)
- Also available with rubber strips on request (for aluminium elements)
- Roller support
- Tool rack
- 4-fold compressed air supply
- Storage area with six plastic trays

1



17/09/2025



Horizontal table - Individual table HT 3000



**Supporting surfaces**Supporting surfaces with plastic slide bars



Storage tray

Storage tray for setting down tools and accessories



#### Height adjustment

Adjustable height; working height can be set to 850 – 1,000 mm by means of adjustable feet



#### **Brush strip**

Supporting surfaces with brush strip



#### Felt strip

Supporting surfaces with felt strip



elumatec AG Pinacher Straße, 61 75417 Mühlacker Germany Tel +49 7041-14-184 sales@elumatec.com www.elumatec.com The right to make technical alterations is reserved.

# elumatec

### **TECHNICAL SHEET**

17/09/2025



#### **Rubber strips**

Supporting surfaces with rubber-knob profile for aluminium elements



#### Storage area

Storage area with six plastic trays for small accessories, hardware and screws



#### **Tool rack**

Tool rack for pneumatic or electrical tools



## 4-fold compressed air connection

4-fold compressed air connection for connecting compressed-air tools



## Roller support, cmpl. for HT 3000/PVC

Hard plastic rollers with polyamide coating, on p