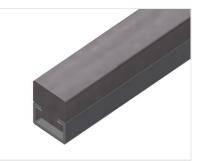

#### **Rubber strips**

Supporting surfaces with rubber-knob profile for aluminium elements