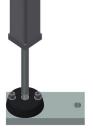

#### Height adjustment

Adjustable height; working height can be set to 850 – 1,000 mm by means of adjustable feet