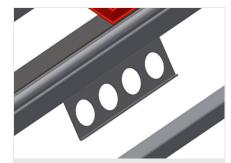

#### Storage area

Storage area with six plastic trays for small accessories, hardware and screws