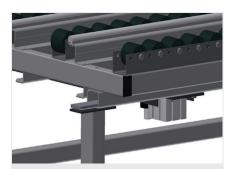

#### Height adjustment

Adjustable height; working height can be set to 850 – 1,000 mm by means of adjustable feet