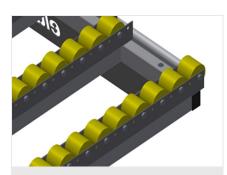

## Roller support, cmpl. for HT 3000/PVC

Hard plastic rollers with polyamide coating, on plain bearings, load per roller: 60 kg, convenient for transport and handling of PVC elements

## Roller support, cmpl., for HT 3000/Alum.

Plastic rollers with polyurethane coating, on ball bearings, load per roller: 40 kg, convenient for transport and handling of aluminum elements

Tel +49 7041-14-184 sales@elumatec.com www.elumatec.com The right to make technical alterations is reserved.