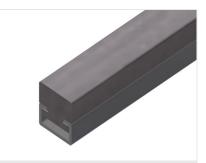

#### **Rubber strips**

Supporting surfaces with rubber-knob profile for aluminium elements