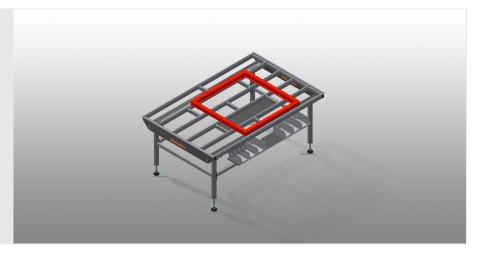

# HORIZONTAL ASSEMBLY TABLES

Horizontal table for all work tasks on frames and sashes

- Stable steel construction
- Table supporting surface with plastic slide bars
- Storage tray for setting down tools and accessories
- Adjustable height
- Simple installation with a modular system design

17/09/2025

Horizontal table -Individual table HT 2000

**Supporting surfaces**Supporting surfaces with plastic slide bars

**Storage tray**Storage tray for setting down tools and accessories

#### HT 2000 / HORIZONTAL ASSEMBLY TABLES

- Length 2,000 mm
- Width 1,300 mm
- Height 850 1,000 mm
- Weight 90 kg

elumatec AG Pinacher Straße, 61 75417 Mühlacker Germany Tel +49 7041-14-184 sales@elumatec.com www.elumatec.com