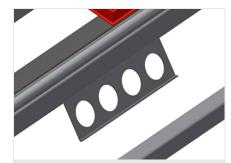

#### Height adjustment

Adjustable height; working height can be set to 850 – 1,000 mm by means of adjustable feet