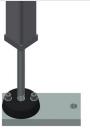

#### Height adjustment

Adjustable height; working height can be set to 850 – 1,000 mm by means of adjustable feet