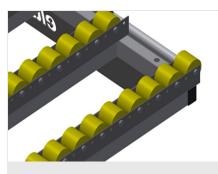

## Roller support, cmpl., for HT 2000/Alum.

Plastic rollers with polyurethane coating, on ball bearings, load per roller: 40 kg, convenient for transport and handling of aluminium elements

Tel +49 7041-14-184 sales@elumatec.com www.elumatec.com