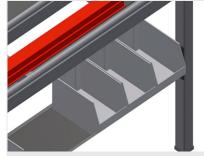

#### Storage area

Storage area with six plastic trays for small accessories, hardware and screws