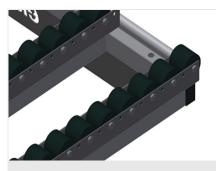

## Roller support, cmpl., for HT 2000/PVC

Hard plastic rollers with polyamide coating, on plain bearings, load per roller: 60 kg, convenient for transport and handling of PVC elements