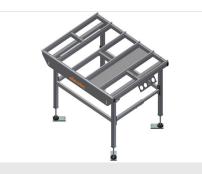

# **TECHNICAL SHEET**

17/09/2025

Horizontal table - Individual table HT 1000

**Supporting surfaces**Supporting surfaces with plastic slide bars

Storage tray

Storage tray for setting down tools and accessories

## Height adjustment

Adjustable height; working height can be set to 850 – 1,000 mm by means of adjustable feet