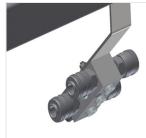

# 4-fold compressed air connection

4-fold compressed air connection for connecting compressed-air tools