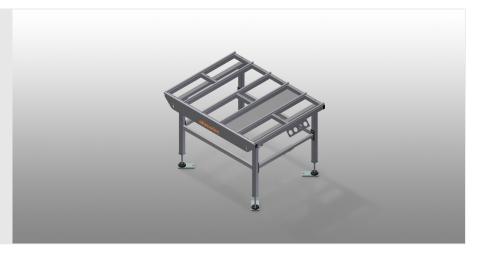

# HORIZONTAL ASSEMBLY TABLES

Horizontal table for all work tasks on frames and sashes

- Stable steel construction
- Table supporting surface with plastic slide bars
- Storage tray for setting down tools and accessories
- Adjustable height
- Simple installation with a modular system design

## HT 1000 / HORIZONTAL ASSEMBLY TABLES

- Length 1,000 mm
- Width 1,300 mm
- Height 850 1,000 mm
- Weight 70 kg

elumatec AG Pinacher Straße, 61 75417 Mühlacker Germany Tel +49 7041-14-184 sales@elumatec.com www.elumatec.com The right to make technical alterations is reserved.