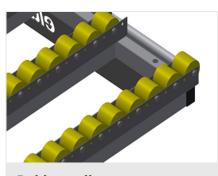

# Rubber roller support, cmpl., for HT 1000/Alum.

Plastic rollers with polyurethane coating, on ball bearings, load per roller: 40 kg, convenient for transport and handling of aluminium elements