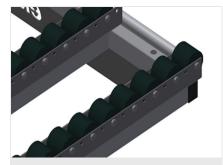

# Roller support, cmpl., for HT 1000/PVC

Hard plastic rollers with polyamide coating, on plain bearings, load per roller: 60 kg, convenient for transport and handling of PVC elements