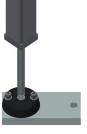

## Height adjustment

Adjustable height; working height can be set to 850 – 1,000 mm by means of adjustable feet