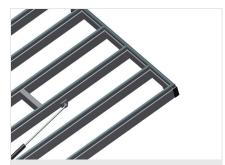

# HORIZONTAL ASSEMBLY TABLES

Modular work table for a production line (basic module)

- Stable steel construction
- Universal system of work tables for lines with a continuous production flow
- Modular system basic module + additional module
- Add-on elements for individualised expansion
- Additional modules are easy to install
- Versatile work table for all applications: for example, as an individual table in the production flow, as an in-line workstation for assembly work, as a work table for gasket insertion, for the post-processing of special-order production items or as a buffer zone
- Table supporting surface with plastic slide bars
- Adjustable height
- Simple installation with a modular system design