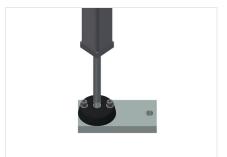

### Height adjustment

Adjustable height.Working height can be set to 850 – 1,000 mm by means of adjustable feet