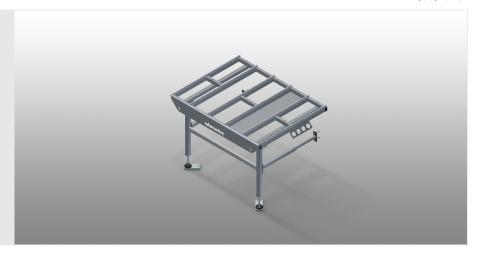

# HORIZONTAL ASSEMBLY TABLES

Modular work table for a production line (basic module)

- Stable steel construction
- Universal system of work tables for lines with a continuous production flow
- Modular system basic module + additional module
- Add-on elements for individualised expansion
- Additional modules are easy to install
- Versatile work table for all applications: for example, as an individual table in the production flow, as an in-line workstation for assembly work, as a work table for gasket insertion, for the post-processing of special-order production items or as a buffer zone
- Table supporting surface with plastic slide bars
- Adjustable height
- Simple installation with a modular system design

1

17/09/2025

Horizontal table -Individual table HT 1000 E

Storage tray

Storage tray for setting down tools and accessories