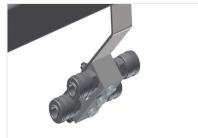

### **TECHNICAL SHEET**

17/09/2025

**Tool rack** 

Tool rack for pneumatic or electrical tools

4-fold compressed air connection

4-fold compressed air connection for connecting compressed-air tools

**Rubber strips** 