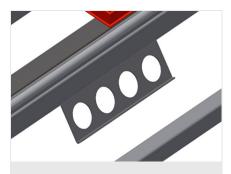

Supporting surfaces with rubber-knob profile for aluminium elements

**End rack** 

End rack for HT 1000

# End strip with knob profile

End strip with knob profile for HT 1000