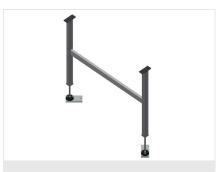

### Height adjustment

Adjustable height.Working height can be set to 850 – 1,000 mm by means of adjustable feet