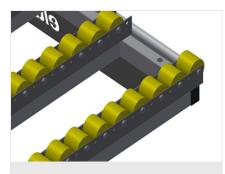

# Roller support, cmpl., for HT 1000/Alum.

Plastic rollers with polyurethane coating, on ball bearings, load per roller: 40 kg, convenient for transport and handling of aluminium elements

17/09/2025

# Roller support, cmpl., for HT 1000/PVC

Hard plastic rollers with polyamide coating, on plain bearingsLoad per roller: 60 kg, convenient for transport and handling of PVC elements

17/09/2025