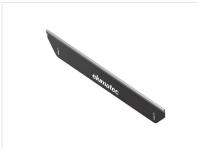

# HORIZONTAL ASSEMBLY TABLES

Modular work table for a production line (basic module)

- Stable steel construction
- Universal system of work tables for lines with a continuous production flow
- Modular system basic module + additional module
- Add-on elements for individualised expansion
- Additional modules are easy to install
- Versatile work table for all applications: for example, as an individual table in the production flow, as an in-line workstation for assembly work, as a work table for gasket insertion, for the post-processing of special-order production items or as a buffer zone
- Table supporting surface with plastic slide bars
- Adjustable height
- Simple installation with a modular system design

#### **Supporting surfaces**

Supporting surfaces with plastic slide bars

Tel +49 7041-14-184 sales@elumatec.com www.elumatec.com The right to make technical alterations is reserved.