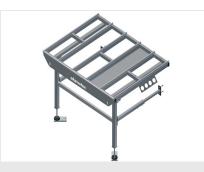

# HORIZONTAL ASSEMBLY TABLES

Modular work table for a production line (basic module)

- Stable steel construction
- Universal system of work tables for lines with a continuous production flow
- Modular system basic module + additional module
- Add-on elements for individualised expansion
- Additional modules are easy to install
- Versatile work table for all applications: for example, as an individual table in the production flow, as an in-line workstation for assembly work, as a work table for gasket insertion, for the post-processing of special-order production items or as a buffer zone
- Table supporting surface with plastic slide bars
- Adjustable height
- Simple installation with a modular system design

1

17/09/2025

Horizontal table -Individual table HT 1000 E

Storage tray

Storage tray for setting down tools and accessories