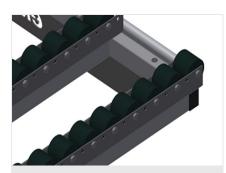

# Roller support, cmpl., for HT 1000/Alum.

Plastic rollers with polyurethane coating, on ball bearings, load per roller: 40 kg, convenient for transport and handling of aluminium elements

17/09/2025

# Roller support, cmpl., for HT 1000/PVC

Hard plastic rollers with polyamide coating, on plain bearingsLoad per roller: 60 kg, convenient for transport and handling of PVC elements

17/09/2025