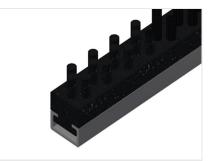

### **TECHNICAL SHEET**

17/09/2025

**Tool rack** 

Tool rack for pneumatic or electrical tools

4-fold compressed air connection

4-fold compressed air connection for connecting compressed-air tools

**Rubber strips** 