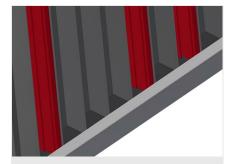

## Compartments

15 compartments per side, 30 compartments in total. Compartment width 75 mm,Compartment depth 65 mm, Rear support height 1,500 mm, Rear support angle: 8°

**Lower supporting surface** Lower supporting surface clad with rubber