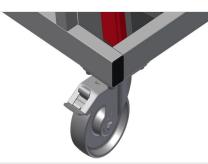

## Glazing bead trolley GLW 30

**Casters** Four casters, two of which have a fixing brake, provide a high degree of mobility and easy, safe handling