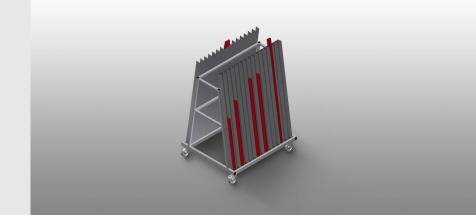

17/09/2025

GLW**30** 

GLASS COMPARTMENT/GLAZING BEAD TROLLEYS

Glazing bead trolley for transportation and sorting of glazing beads

- Stable steel construction
- Ideal for vertical transportation and sorting of glazing beads
- Glazing bead trolley with 30 compartments
- 15 compartments per side
- Lower supporting surface clad with rubber
- Four castors, two of which have a fixing brake

## Glazing bead trolley GLW 30

**Casters** Four casters, two of which have a fixing brake, provide a high degree of mobility and easy, safe handling

## Compartments

15 compartments per side, 30 compartments in total. Compartment width 75 mm,Compartment depth 65 mm, Rear support height 1,500 mm, Rear support angle: 8°

**Lower supporting surface** Lower supporting surface clad with rubber

- Length 1,185 mm
- Width 1,000 mm
- Height 1,660 mm
- 30 compartments
- Compartment width 75 mm
- Compartment depth 65 mm
- Weight 80 kg
- Load 350 kg
- Roller diameter 125 mm

elumatec AG Pinacher Straße, 61 75417 Mühlacker Germany Tel +49 7041-14-184 sales@elumatec.com www.elumatec.com The right to make technical alterations is reserved.