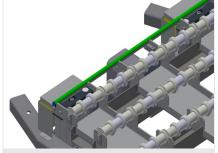

## **TECHNICAL SHEET**

17/09/2025

Supports Lower supporting surfaces with lifting rollers for easier loading and unloading

Lifting unit

Lifting unit for transferring sheets of glass to glass transport trolley GFW 15, controlled with a foot valve, max. travel = 50 mm