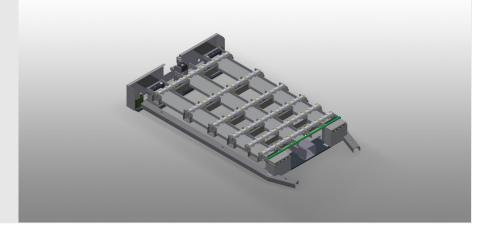

17/09/2025

GHS**15** 

GLASS COMPARTMENT/GLAZING BEAD TROLLEYS

- Easy handling of sheets of glass in combination with glass transport trolley GFW 15
- With a pneumatic lifting unit controlled with a foot valve, max. travel = 50 mm
- Lower roller conveyors equipped with 15 x 4 PVC rollers in total
- Complete with draw-in mechanism for glass transport trolley GFW 15
- Basic dimensions: 2,100 x 1,250 mm

The right to make technical alterations is reserved.

TECHNICAL SHEET

GHS 15 / GLASS COMPARTMENT/GLAZING BEAD TROLLEYS

- Length 2,100 mm
- Width 1,250 mm
- Height 250 mm
- Travel 50 mm max.
- Weight 100 kg