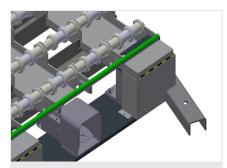

## **TECHNICAL SHEET**

17/09/2025

Supports Lower supporting surfaces with lifting rollers for easier loading and unloading

Lifting unit

Lifting unit for transferring sheets of glass to glass transport trolley GFW 15, controlled with a foot valve, max. travel = 50 mm