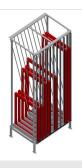

### **RACK SYSTEMS**

- Rack for storage of window elements
- Stable steel construction
- Vertical sash sorting rack for sorting the sash elements
- Sorting rack with ten compartments
- Fast access to the elements
- Plastic-coated compartment dividers
- Supporting surface with plastic sheet
- Special slide plate bearing surfaces enable ergonomic removal of
- the sash elements as needed

#### **Supports**

Storage area with support sliding plate for even easier loading and unloading, contact surface with plastic plate

#### Compartments

All supporting surfaces have a non-slip PVC cladding which protects surfaces from damage during storage