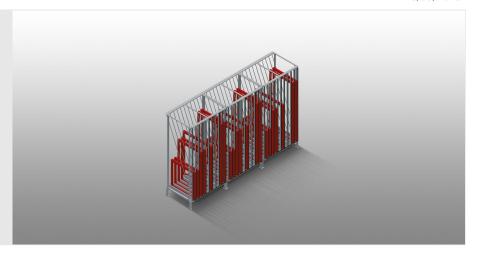

### **RACK SYSTEMS**

- Rack for storage of window elements
- Stable steel construction
- Vertical sash sorting rack for sorting the sash elements
- Sorting rack with ten compartments
- Fast access to the elements
- Plastic-coated compartment dividers
- Supporting surface with plastic sheet
- Special slide plate bearing surfaces enable ergonomic removal of
- the sash elements as needed

#### Sash rack FPRM 10

Rack for storage of window elements

#### FPRM 10 / RACK SYSTEMS

- Length 1,520 mm
- Width 1,200 mm
- Height 3,000 mm
- Ten compartments
- Compartment width 120 mm
- Compartment height 2,650 mm
- Weight 300 kg
- Load 1,200 kg

Tel +49 7041-14-184 sales@elumatec.com www.elumatec.com The right to make technical alterations is reserved.