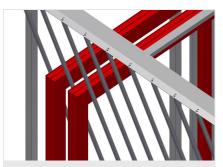

#### Compartments

All supporting surfaces have a non-slip PVC cladding which protects surfaces from damage during storage