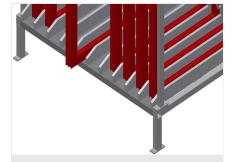

#### **Supports**

Storage area with support sliding plate for even easier loading and unloading, contact surface with plastic plate

#### Compartments

All supporting surfaces have a non-slip PVC cladding which protects surfaces from damage during storage