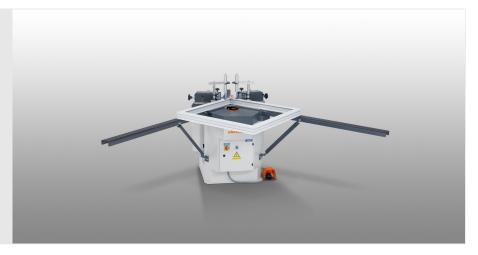

### **Corner Crimpers**

- For pressing profiles with large dimensions with the highest quality requirements
- The machine is easy to adjust and operate and has short changeover times thanks to a simple blade-changing system
- Extremely high pressing force due to large-volume bellows cylinder (maintenance free)
- With retractable, hydro-pneumatically controlled counter bearing
- The specially-designed counter bearing head allows pressing of frames with an inner dimension starting at 150 mm (clear dimension)
- The pressing depth can be set separately for each tool carriage
- An adjustable pressing blade is also available to compensate for the profile chamber offset (-5 to 15 mm as standard, 15 to 35 mm as an option)
- Support arms and pressing blades included as standard
- 2-hand operation

### **EP 124** / CORNER CRIMPERS

- Pressing height 140 mm
- Pressing force 70 kN (7 t)
- Pneumatic drive
- Power supply 230 V, 1~, 50/60 Hz
- Compressed air supply 7 bar
- Air consumption per working cycle 35 I
- Length 1,100 mm, depth 950 mm, height 1,230 mm, weight 545 kg