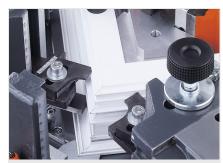

### **Corner Crimpers**

- For pressing profiles with large dimensions with the highest quality requirements
- The machine is easy to adjust and operate and has short changeover times thanks to a simple blade-changing system
- Extremely high pressing force due to large-volume bellows cylinder (maintenance free)
- With retractable, hydro-pneumatically controlled counter bearing
- The specially-designed counter bearing head allows pressing of frames with an inner dimension starting at 150 mm (clear dimension)
- The pressing depth can be set separately for each tool carriage
- An adjustable pressing blade is also available to compensate for the profile chamber offset (-5 to 15 mm as standard, 15 to 35 mm as an option)
- Support arms and pressing blades included as standard
- 2-hand operation