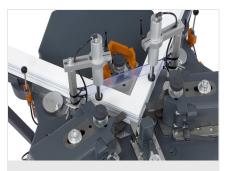

### **Corner Crimpers**

- For pressing profiles with large dimensions with the highest quality requirements
- The machine is easy to adjust and operate and has short changeover times thanks to a simple blade-changing system
- Extremely high pressing force due to large-volume bellows cylinder (maintenance free)
- With retractable, hydro-pneumatically controlled counter bearing
- The specially-designed counter bearing head allows pressing of frames with an inner dimension starting at 150 mm (clear dimension)
- The pressing depth can be set separately for each tool carriage
- An adjustable pressing blade is also available to compensate for the profile chamber offset (-5 to 15 mm as standard, 15 to 35 mm as an option)
- Support arms and pressing blades included as standard
- 2-hand operation