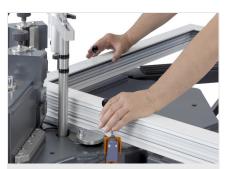

### **Corner Crimpers**

- For pressing profiles with large dimensions with the highest quality requirements
- The machine is easy to adjust and operate and has short changeover times thanks to a simple blade-changing system
- Extremely high pressing force due to large-volume bellows cylinder (maintenance free)
- With retractable, hydro-pneumatically controlled counter bearing
- The specially-designed counter bearing head allows pressing of frames with an inner dimension starting at 150 mm (clear dimension)
- The pressing depth can be set separately for each tool carriage
- An adjustable pressing blade is also available to compensate for the profile chamber offset (-5 to 15 mm as standard, 15 to 35 mm as an option)
- Support arms and pressing blades included as standard
- 2-hand operation