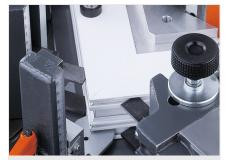

### **Corner Crimpers**

- For pressing profiles with large dimensions with the highest quality requirements
- The machine is easy to adjust and operate and has short changeover times thanks to a simple blade-changing system
- Extremely high pressing force due to large-volume bellows cylinder (maintenance free)
- With retractable, hydro-pneumatically controlled counter bearing
- The specially-designed counter bearing head allows pressing of frames with an inner dimension starting at 150 mm (clear dimension)
- The pressing depth can be set separately for each tool carriage
- An adjustable pressing blade is also available to compensate for the profile chamber offset (-5 to 15 mm as standard, 15 to 35 mm as an option)
- Support arms and pressing blades included as standard
- 2-hand operation