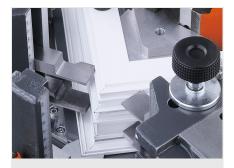

### **Corner Crimpers**

- For pressing profiles with large dimensions with the highest quality requirements
- The machine is easy to adjust and operate and has short changeover times thanks to a simple blade-changing system
- Extremely high pressing force due to large-volume bellows cylinder (maintenance free)
- With retractable, hydro-pneumatically controlled counter bearing
- The specially-designed counter bearing head allows pressing of frames with an inner dimension starting at 150 mm (clear dimension)
- The pressing depth can be set separately for each tool carriage
- An adjustable pressing blade is also available to compensate for the profile chamber offset (-5 to 15 mm as standard, 15 to 35 mm as an option)
- Support arms and pressing blades included as standard
- 2-hand operation