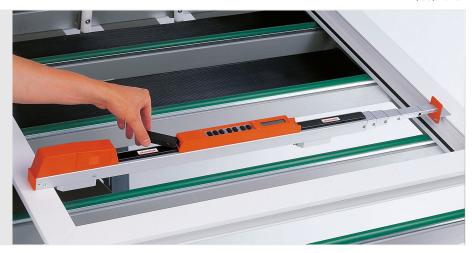

# **EMA201**

Length stop and measuring systems

- Electronic measuring of glazing bead profiles with an accuracy of 0.2 mm
- Manual cutting data input or via measuring chip (telescopic measuring rod), disk or online
- Wireless measuring data transfer via memory chip, independent of location and with no bothersome connection cables
- Light, handy telescopic measuring rod which can store 255 different measurements
- Electronic telescopic measuring rod (measuring length 2,500 mm) and memory module included as standard

### **MANUAL MEASURING SYSTEM MMA 201**

- Manual measuring of glazing beads using mechanical scanning
- Manual measuring up to 1,500 mm, with extension up to 2,500 mm