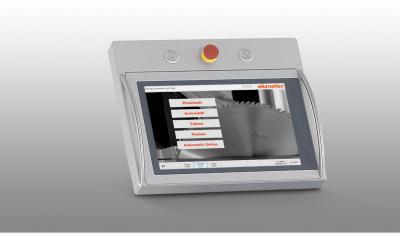

## CONTROLLER VARIANTS

- Machine available with 1, 3 or 5 axes
- Absolute measuring system, independent of drive
- Pneumatic locking at position
- Robust, low-wear direct drive for moving saw unit
- Ergonomic location of the control unit
- Positioning accuracy +/-0.1 mm
- PC with Windows operating system
- Multilingual user interface
- Remote online maintenance
- Switching between mm/inches
- 12" touchscreen
- Touch-optimised user interface
- Interface for NEDO measuring rod, label printer and barcode scanner
- USB port for data transfer
- Network connection for integration into company network