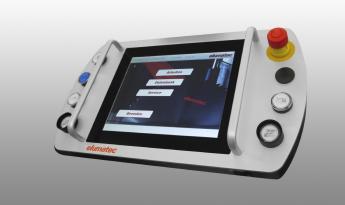

## CONTROLLER VARIANTS

- Machine available with 1 or 3 axes
- Absolute measuring system, independent of drive
- Pneumatic locking at position
- Robust, low-wear direct drive for moving saw unit
- Ergonomic location of the control unit
- Positioning accuracy +/-0.1 mm
- PC with Windows OS for operating the machine
- Multilingual user interface
- Remote online maintenance
- Switching between mm/inches
- 10.4" touchscreen
- Touch-optimised user interface
- Interface for NEDO measuring rod, label printer and barcode scanner
- USB port for data transfer
- Network connection for integration into company network

elumatec AG Pinacher Straße, 61 75417 Mühlacker Germany Tel +49 7041-14-184 sales@elumatec.com www.elumatec.com The right to make technical alterations is reserved.

E 570 PC CONTROL

E 570 / CONTROLLER VARIANTS