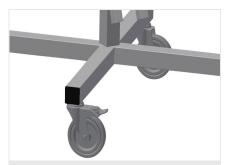

## elumatec

Gasket trolley DW 2

**Casters** Four casters, two of which have a fixing brake, provide a high degree of mobility and easy, safe handling

Reel mounts For two gasket reels. Mounts adjustable for any reel size.