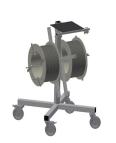

## elumatec

Gasket trolley DW 2

**Casters** Four casters, two of which have a fixing brake, provide a high degree of mobility and easy, safe handling

Reel mounts For two gasket reels. Mounts adjustable for any reel size.

**Unwinding brake** Unwinding brake for each reel

Storage area for tools Practical tool tray located at working height

elumatec AG Pinacher Straße, 61 75417 Mühlacker Germany Tel +49 7041-14-184 sales@elumatec.com www.elumatec.com The right to make technical alterations is reserved.