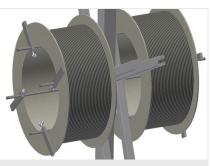

## elumatec

Gasket trolley DW 2

**Casters** Four casters, two of which have a fixing brake, provide a high degree of mobility and easy, safe handling

Reel mounts For two gasket reels. Mounts adjustable for any reel size.

**Unwinding brake** Unwinding brake for each reel

Storage area for tools Practical tool tray located at working height

elumatec AG Pinacher Straße, 61 75417 Mühlacker Germany Tel +49 7041-14-184 sales@elumatec.com www.elumatec.com The right to make technical alterations is reserved.