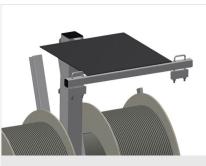

### *DW***2**

**GASKET TROLLEYS** 

Gasket trolley for gasket reels

- Stable steel construction
- Two reel mounts
- Indispensable for gasket insertion
- Adjustable for any reel diameter
- Tool tray
- Four castors, two of which have a fixing brake

## elumatec

Gasket trolley DW 2

**Casters** Four casters, two of which have a fixing brake, provide a high degree of mobility and easy, safe handling

Reel mounts For two gasket reels. Mounts adjustable for any reel size.

**Unwinding brake** Unwinding brake for each reel

Storage area for tools Practical tool tray located at working height

elumatec AG Pinacher Straße, 61 75417 Mühlacker Germany Tel +49 7041-14-184 sales@elumatec.com www.elumatec.com The right to make technical alterations is reserved.