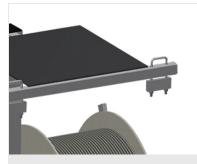

### *DW***2**

**GASKET TROLLEYS** 

Gasket trolley for gasket reels

- Stable steel construction
- Two reel mounts
- Indispensable for gasket insertion
- Adjustable for any reel diameter
- Tool tray
- Four castors, two of which have a fixing brake

## elumatec

Gasket trolley DW 2

**Casters** Four casters, two of which have a fixing brake, provide a high degree of mobility and easy, safe handling

Reel mounts For two gasket reels. Mounts adjustable for any reel size.

**Unwinding brake** Unwinding brake for each reel

Storage area for tools Practical tool tray located at working height

elumatec AG Pinacher Straße, 61 75417 Mühlacker Germany Tel +49 7041-14-184 sales@elumatec.com www.elumatec.com The right to make technical alterations is reserved.