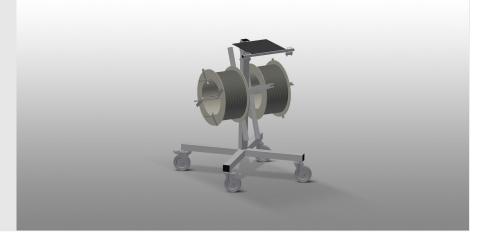

### *DW***2**

**GASKET TROLLEYS** 

Gasket trolley for gasket reels

- Stable steel construction
- Two reel mounts
- Indispensable for gasket insertion
- Adjustable for any reel diameter
- Tool tray
- Four castors, two of which have a fixing brake

#### **DW 2** / GASKET TROLLEYS

- Length 700 mm
- Width 700 mm
- Height 1,005 mm
- Two reel mounts
- Max. reel diameter 750 mm
- Max. reel width 250 mm
- Weight 25 kg
- Roller diameter 125 mm

elumatec AG Pinacher Straße, 61 75417 Mühlacker Germany Tel +49 7041-14-184 sales@elumatec.com www.elumatec.com The right to make technical alterations is reserved.