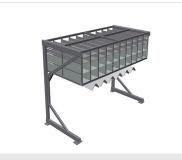

# **TECHNICAL SHEET**

17/09/2025

**BR40** 

**RACK SYSTEMS** 

Hardware rack with 40 compartments for orderly hardware storage at the sash assembly station

- Stable steel construction
- Hardware rack with 40 compartments
- With six angled supports for corner linkage gears

### BR 40 / RACK SYSTEMS

- Length 3,100 mm
- Width 1,525 mm
- Height 2,100 mm
- 40 compartments
- Lower compartment size 265 x 200 mm
- Upper compartment size 265 x 100 mm
- Safe load approx. 800 kg
- Weight 400 kg