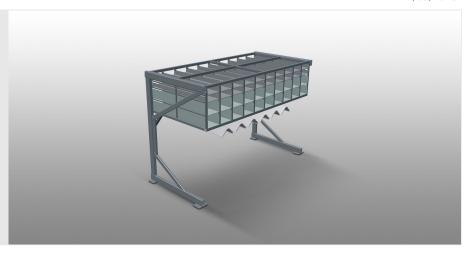

# **TECHNICAL SHEET**

17/09/2025

**BR40** 

**RACK SYSTEMS** 

Hardware rack with 40 compartments for orderly hardware storage at the sash assembly station

- Stable steel construction
- Hardware rack with 40 compartments
- With six angled supports for corner linkage gears

# **TECHNICAL SHEET**

17/09/2025

Hardware rack BR 40

Hardware rack BR 40