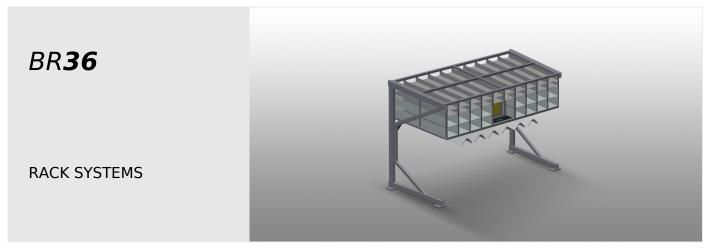

17/09/2025

Hardware rack with 36 compartments for orderly hardware storage at the sash assembly station

- Stable steel construction
- Hardware rack with 36 compartments
- With six angled supports for corner linkage gears
- Space for a monitor, with keyboard holder

## BR 36 / RACK SYSTEMS

- Length 3,100 mm
- Width 1,525 mm
- Height 2,100 mm
- 36 compartments
- Lower compartment size 265 x 200 mm
- Upper compartment size 265 x 100 mm
- Safe load approx. 800 kg
- Weight 400 kg