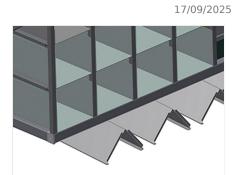

## elumatec

Hardware rack BR 36

**Compartments** For orderly hardware storage at the sash assembly station.For quick access to hardware components

**TECHNICAL SHEET** 

Angled supports With six angled supports for corner linkage gears