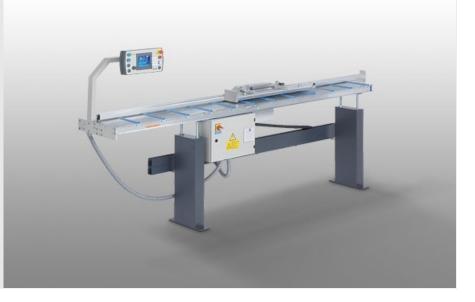

05/09/2025

Measuring Systems

Length Stop and

- Length stop and measuring system with 1-axis control for cutting-length positioning
- For cutting aluminium profiles to length accurately
- For mounting on all single-head saws (right-hand side)
- Stop carriage can be folded back for positioning of profiles
- Automatic retraction unit: No re-cutting by the saw blade (optional)
- Patented rail and carriage system

## Length variants

- 3,000 mm
- 4,500 mm
- 6,000 mm

Variant for left-hand attachment on request

## Optional

- Label printer
- EMA measuring and reading system

elumatec AG Pinacher Straße, 61 75417 Mühlacker Germany Tel +49 7041-14-184 sales@elumatec.com www.elumatec.com The right to make technical alterations is reserved.