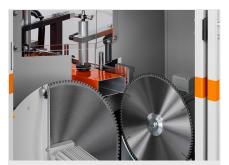

### AKS V-550 / NOTCHING SAWS

Saw unit for notch cuts fixed at 0°:

- Saw blade diameter 350 mm
- Power output 2 kW with motor brake
- Saw blade speed 2,800 rpm

Saw unit for notch cuts 90°+45° and 90°-20°:

- Saw blade diameter 550 mm
- Power output 3 kW with motor brake
- Saw blade speed 2,800 rpm
- Maximum notch size: 210 mm x 100 mm
- Compressed air supply 7 bar
- Weight 480 kg