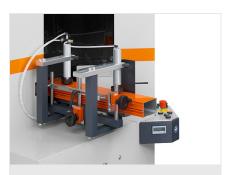

## **TECHNICAL SHEET**

06/09/2025

- Notching for cross-bars in curtain wall manufacturing
- Precise and safe notching is ensured because the workpiece is fixed and only the saw units move
- The cutting depth is set using an analogue display
- Manual adjustment of 550mm saw blade cutting angles with digital angle display
- Horizontal and vertical profile clamping
- 2-hand operation for sawing cycle

### AKS V-550 / NOTCHING SAWS

Saw unit for notch cuts fixed at 0°:

- Saw blade diameter 350 mm
- Power output 2 kW with motor brake
- Saw blade speed 2,800 rpm

Saw unit for notch cuts 90°+45° and 90°-20°:

- Saw blade diameter 550 mm
- Power output 3 kW with motor brake
- Saw blade speed 2,800 rpm
- Maximum notch size: 210 mm x 100 mm
- Compressed air supply 7 bar
- Weight 480 kg