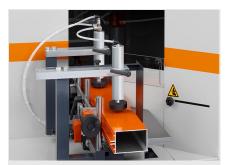

## **TECHNICAL SHEET**

06/09/2025

- Notching for cross-bars in curtain wall manufacturing
- Precise and safe notching is ensured because the workpiece is fixed and only the saw units move
- The cutting depth is set using an analogue display
- Manual adjustment of 550mm saw blade cutting angles with digital angle display
- Horizontal and vertical profile clamping
- 2-hand operation for sawing cycle

### AKS V-550 / NOTCHING SAWS

Saw unit for notch cuts fixed at 0°:

- Saw blade diameter 350 mm
- Power output 2 kW with motor brake
- Saw blade speed 2,800 rpm

Saw unit for notch cuts 90°+45° and 90°-20°:

- Saw blade diameter 550 mm
- Power output 3 kW with motor brake
- Saw blade speed 2,800 rpm
- Maximum notch size: 210 mm x 100 mm
- Compressed air supply 7 bar
- Weight 480 kg