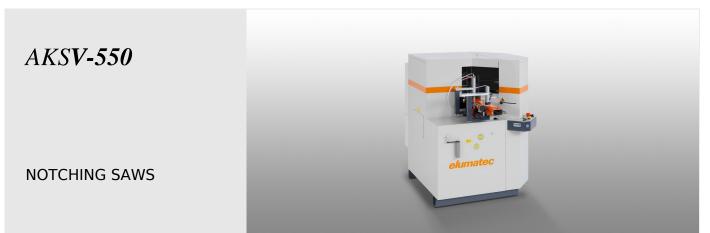

# **TECHNICAL SHEET**

06/09/2025

Notching saw AKS V-550

Notching saw AKS V-550

Notching saw AKS V-550

### AKS V-550 / NOTCHING SAWS

Saw unit for notch cuts fixed at 0°:

- Saw blade diameter 350 mm
- Power output 2 kW with motor brake
- Saw blade speed 2,800 rpm

Saw unit for notch cuts 90°+45° and 90°-20°:

- Saw blade diameter 550 mm
- Power output 3 kW with motor brake
- Saw blade speed 2,800 rpm
- Maximum notch size: 210 mm x 100 mm
- Compressed air supply 7 bar
- Weight 480 kg