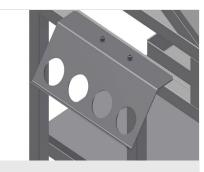

## **TECHNICAL SHEET**

08/09/2025

Tool and small-parts trolley WKW 800

**Casters** 

Four casters, two of which have a fixing brake, provide a high degree of mobility and easy, safe handling

**Storage surfaces for accessories** 

Storage tray for setting down accessories and tools

**Containers** 

PVC containers for small accessories, hardware and screws

**Drawer** 

Drawer for tools

**Tool rack** 

Tool rack for pneumatic and electrical tools