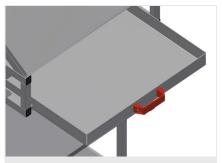

## **TECHNICAL SHEET**

08/09/2025

Tool and small-parts trolley WKW 800

**Casters** 

Four casters, two of which have a fixing brake, provide a high degree of mobility and easy, safe handling

**Storage surfaces for accessories** 

Storage tray for setting down accessories and tools

**Containers** 

PVC containers for small accessories, hardware and screws

**Drawer** 

Drawer for tools

**Tool rack** 

Tool rack for pneumatic and electrical tools