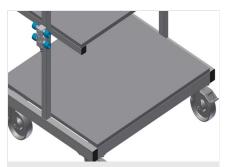

Storage tray for setting down accessories and tools

**Containers** 

PVC containers for small accessories, hardware and screws

**Drawer** 

Drawer for tools

**Tool rack** 

Tool rack for pneumatic and electrical tools