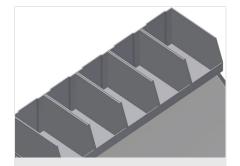

## **TECHNICAL SHEET**

08/09/2025

Accessories trolley for tools and small parts for the assembly station

- Stable steel construction
- The trolley is suitable for depositing tools and material
- Makes organising the workplace easy
- Makes transportation to the assembly station easy
- Two storage trays for setting down accessories and tools
- One drawer for tools
- Five PVC containers for small accessories, hardware and screws
- Storage area with reading desk for drawings
- 4-fold compressed air supply
- Tool rack for pneumatic or electric tools
- Four castors, two of which have a fixing brake

elumatec AG Pinacher Straße, 61 75417 Mühlacker Germany Tel +49 7041-14-184 sales@elumatec.com

The right to make technical alterations is reserved.

1