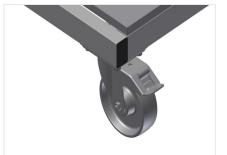

## **TECHNICAL SHEET**

08/09/2025

Tool and small-parts trolley WKW 800

**Casters** 

Four casters, two of which have a fixing brake, provide a high degree of mobility and easy, safe handling

**Storage surfaces for accessories** 