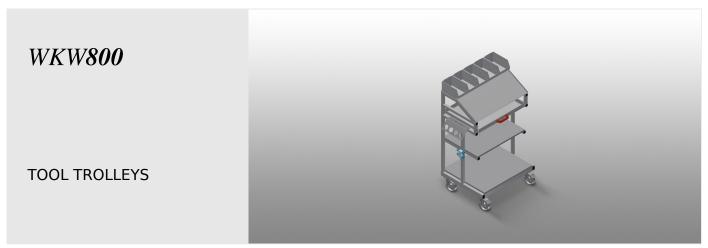

## **TECHNICAL SHEET**

08/09/2025

Accessories trolley for tools and small parts for the assembly station

- Stable steel construction
- The trolley is suitable for depositing tools and material
- Makes organising the workplace easy
- Makes transportation to the assembly station easy
- Two storage trays for setting down accessories and tools
- One drawer for tools
- Five PVC containers for small accessories, hardware and screws
- Storage area with reading desk for drawings
- 4-fold compressed air supply
- Tool rack for pneumatic or electric tools
- Four castors, two of which have a fixing brake

## WKW 800 / TOOL TROLLEYS

- Length 750 mm
- Width 600 mm
- Height 1,300 mm
- Weight 60 kg
- Load 300 kg
- Roller diameter 125 mm