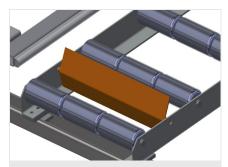

**Mini-roller conveyor** Three mini-roller conveyors with rubber rollers, diameter 50 mm

Back support Rear back support with plastic slide bars, top and bottom

Roller conveyor height adjustment

Lower roller conveyor height can be adjusted by means of adjustable feet