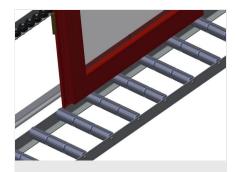

#### **TECHNICAL SHEET**

06/09/2025

Vertical roller conveyor VR 4003

Support rollers Rollers throughout, Roller conveyor divided into three parts, 3x 120 mm. Roller conveyor units, 2,000 mm, 3,000 mm and 4,000 mm long

**Mini-roller conveyor** Three mini-roller conveyors with rubber rollers, diameter 50 mm

Back support Rear back support with plastic slide bars, top and bottom

Roller conveyor height adjustment

Lower roller conveyor height can be adjusted by means of adjustable feet