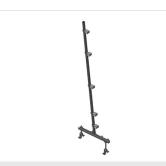

### VR4003

**CONVEYORS** 

Vertical roller conveyor for transportation and storage of window elements

- Stable steel construction
- Expandable using modular system design
- Vertical roller conveyor for smooth transportation and storage of window elements
- Easy handling of window elements
- Every roller conveyor unit is 4,000 mm long
- Roller conveyor divided into three parts
- Plastic slide bars top and bottom
- Three mini-roller conveyors with rubber rollers, diameter 50 mm
- Basic unit without end rack

- Length 4,000 mmWidth 900 mm
- Height 2,400 mm
- Support rollers divided into three parts 3 x 120 mm

VR 4003 / VERTICAL ROLLER CONVEYORS

- Unit height 2,100 mm
- Load 200 kg
- Weight 220 kg

elumatec AG Pinacher Straße, 61 75417 Mühlacker Germany Tel +49 7041-14-184 sales@elumatec.com www.elumatec.com The right to make technical alterations is reserved.