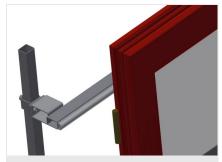

**Mini-roller conveyor** Three mini-roller conveyors with rubber rollers, diameter 50 mm

Back support Rear back support with plastic slide bars, top and bottom

Roller conveyor height adjustment

Lower roller conveyor height can be adjusted by means of adjustable feet