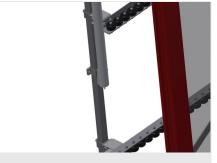

Profile protectors Profile protectors for support rollers 3x 120 mm (Alum./33 x and Alum./48 x). Support rollers covered with protective tubing

elumatec AG Pinacher Straße, 61 75417 Mühlacker Germany Tel +49 7041-14-184 sales@elumatec.com www.elumatec.com The right to make technical alterations is reserved.