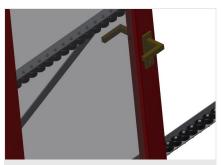

**Mini-roller conveyor** Three mini-roller conveyors with rubber rollers, diameter 50 mm

Back support Rear back support with plastic slide bars, top and bottom

Roller conveyor height adjustment

Lower roller conveyor height can be adjusted by means of adjustable feet

### **TECHNICAL SHEET**

06/09/2025

Mini-roller conveyor height adjustment Mini-roller conveyor height is adjustable

End rack End rack is mandatory at end of line

End stop End stop Rb = 3x 120 mm

Additional mini-roller conveyors