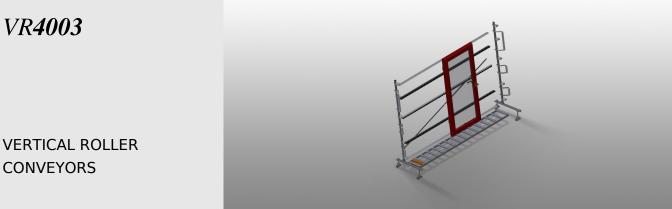

### VR4003

**CONVEYORS** 

Vertical roller conveyor for transportation and storage of window elements

- Stable steel construction
- Expandable using modular system design
- Vertical roller conveyor for smooth transportation and storage of window elements
- Easy handling of window elements
- Every roller conveyor unit is 4,000 mm long
- Roller conveyor divided into three parts
- Plastic slide bars top and bottom
- Three mini-roller conveyors with rubber rollers, diameter 50 mm
- Basic unit without end rack

- Length 4,000 mmWidth 900 mm
- Height 2,400 mm
- Support rollers divided into three parts 3 x 120 mm

VR 4003 / VERTICAL ROLLER CONVEYORS

- Unit height 2,100 mm
- Load 200 kg
- Weight 220 kg

elumatec AG Pinacher Straße, 61 75417 Mühlacker Germany Tel +49 7041-14-184 sales@elumatec.com www.elumatec.com The right to make technical alterations is reserved.