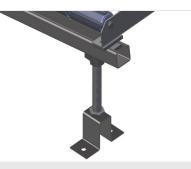

**Mini-roller conveyor** Three mini-roller conveyors with rubber rollers, diameter 50 mm

Back support Rear back support with plastic slide bars, top and bottom

Roller conveyor height adjustment

Lower roller conveyor height can be adjusted by means of adjustable feet