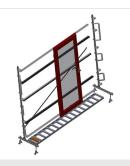

### VR4003

**CONVEYORS** 

Vertical roller conveyor for transportation and storage of window elements

- Stable steel construction
- Expandable using modular system design
- Vertical roller conveyor for smooth transportation and storage of window elements
- Easy handling of window elements
- Every roller conveyor unit is 4,000 mm long
- Roller conveyor divided into three parts
- Plastic slide bars top and bottom
- Three mini-roller conveyors with rubber rollers, diameter 50 mm
- Basic unit without end rack

#### **TECHNICAL SHEET**

06/09/2025

Vertical roller conveyor VR 4003

Support rollers Rollers throughout, Roller conveyor divided into three parts, 3x 120 mm. Roller conveyor units, 2,000 mm, 3,000 mm and 4,000 mm long