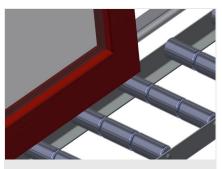

#### **TECHNICAL SHEET**

06/09/2025

Vertical roller conveyor VR 4003

Support rollers Rollers throughout, Roller conveyor divided into three parts, 3x 120 mm. Roller conveyor units, 2,000 mm, 3,000 mm and 4,000 mm long

**Mini-roller conveyor** Three mini-roller conveyors with rubber rollers, diameter 50 mm

Back support Rear back support with plastic slide bars, top and bottom

Roller conveyor height adjustment

Lower roller conveyor height can be adjusted by means of adjustable feet