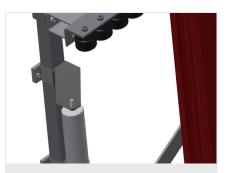

### **TECHNICAL SHEET**

06/09/2025

Mini-roller conveyor height adjustment Mini-roller conveyor height is adjustable

End rack End rack is mandatory at end of line

End stop End stop Rb = 3x 120 mm

Additional mini-roller conveyors